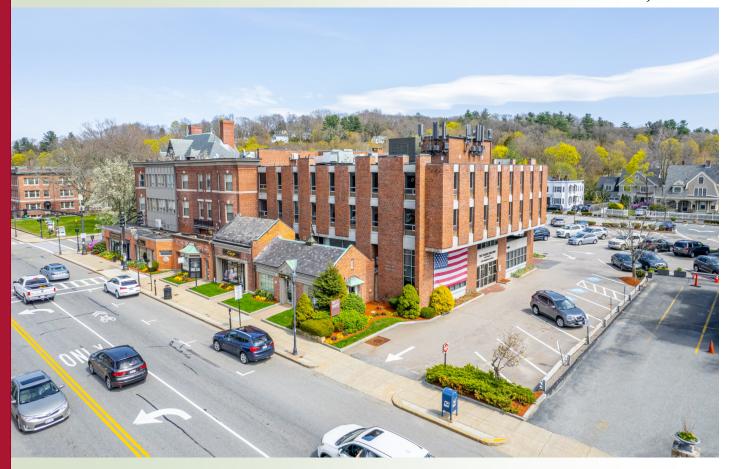

## 332 WASHINGTON STREET

WELLESLEY HILLS, MA

## THE FRASER MEDICAL BUILDING

Situated across the street from the Wellesley Hills Post Office and Commuter Rail Station; just west of the junction of Rte. 9 & 16

**ON-SITE PARKING** 

HAYNES MANAGEMENT, INC.

## MEDICAL OFFICE SUITE AVAILABLE: 813 R.S.F

- Lots of Operable Windows
  - Exposed Brick
  - Handicap Accessible
- Convenient on-site parking with additional parking on Street
- Many Amenities in Walking Distance