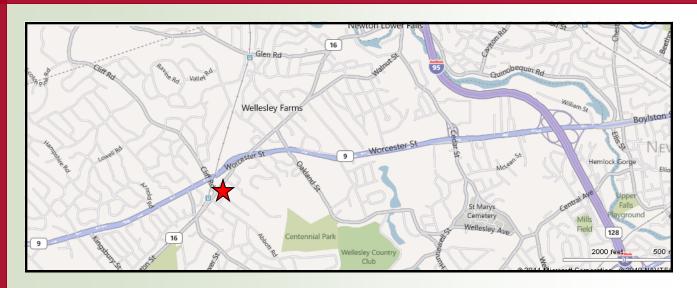

## THE FRASER MEDICAL BUILDING

Situated across the street from the Wellesley Hills Post Office and Commuter Rail Station; just west of the junction of Rte. 9 & 16

**ON-SITE PARKING** 

HAYNES MANAGEMENT, INC.