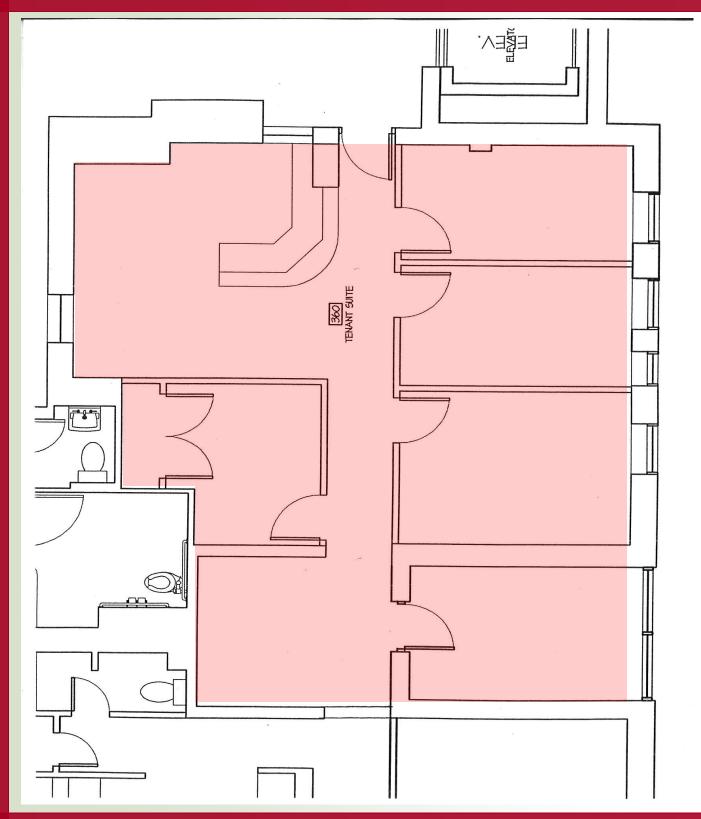

## MEDICAL OFFICE SUITE AVAILABLE: 813 R.S.F

- Lots of Operable Windows
  - Exposed Brick
  - Handicap Accessible
- Convenient on-site parking with additional parking on Street
- Many Amenities in Walking Distance

## MEDICAL OFFICE SUITE AVAILABLE: 813 R.S.F

For more information: 781-235-4300

www.haynesmanagement.com