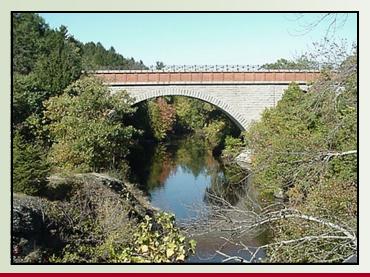

## ECHO BRIDGE OFFICE PARK

375 - 395 ELLIOT STREET NEWTON UPPER FALLS, MA

Available Suite: 2,906 RSF

This renovated historic mill building is strategically located in the southeast corner of the intersection of Rte. 9 and Rte. 128 (I-95), overlooking the Charles River, by the Newton/Wellesley town line. It offers attractive office space in a prime location at reasonable rates.

## Echo Bridge Office Park, Newton Upper Falls, MA

- Office Park Overlooks Charles River
- Centrally Located
- Locally based Landlord with over 50 years experience, that offers quality customer service.
- Unique office setting that makes for a pleasant working environment.
- Abundant parking
- Quick and easy access to Rte. 128 & the Mass Pike