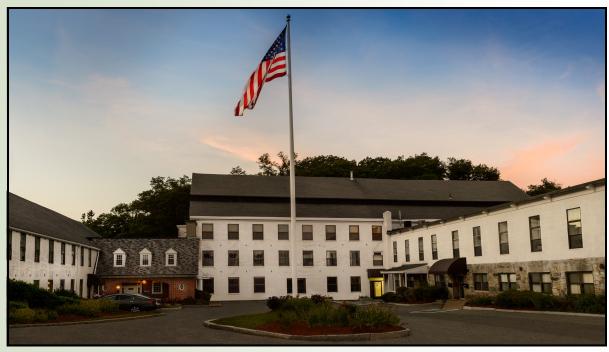

## ECHO BRIDGE OFFICE PARK

375 - 395 ELLIOT STREET NEWTON UPPER FALLS, MA

Available Suite: 2,906 RSF

This renovated historic mill building is strategically located in the southeast corner of the intersection of Rte. 9 and Rte. 128 (I-95), overlooking the Charles River, by the Newton/Wellesley town line. It offers attractive office space in a prime location at reasonable rates.