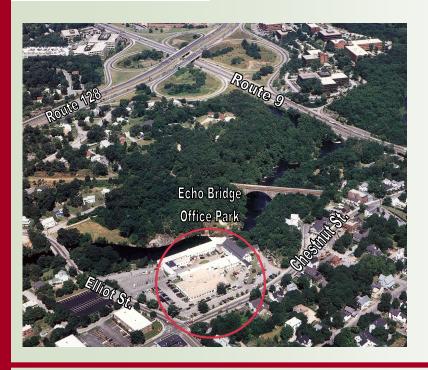

## ECHO BRIDGE OFFICE PARK

375 - 395 ELLIOT STREET NEWTON UPPER FALLS, MA

Available Suite: 2,906 RSF

This renovated historic mill building is strategically located in the southeast corner of the intersection of Rte. 9 and Rte. 128 (I-95), overlooking the Charles River, by the Newton/Wellesley town line. It offers attractive office space in a prime location at reasonable rates.