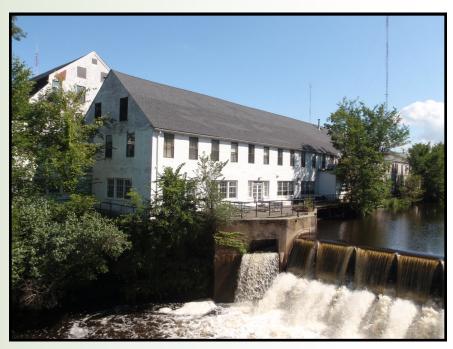

## ECHO BRIDGE OFFICE PARK

375 - 395 ELLIOT STREET NEWTON UPPER FALLS, MA

Available Suite: 2,906 RSF

This renovated historic mill building is strategically located in the southeast corner of the intersection of Rte. 9 and Rte. 128 (I-95), overlooking the Charles River, by the Newton/Wellesley town line. It offers attractive office space in a prime location at reasonable rates.

## Echo Bridge Office Park, Newton Upper Falls, MA

- Office Park Overlooks Charles River
- Centrally Located
- Locally based Landlord with over 50 years experience, that offers quality customer service.
- Unique office setting that makes for a pleasant working environment.
- Abundant parking
- Quick and easy access to Rte. 128 & the Mass Pike