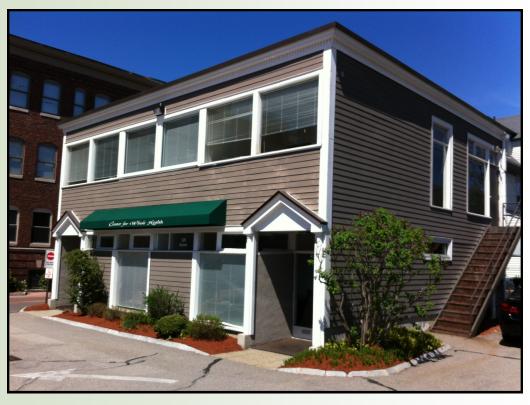

## **326 WASHINGTON STREET ANNEX**

WELLESLEY HILLS, MA

**Currently Available: 1,545 S.F - Entire Second Floor** 

Situated across the street from the Wellesley Hills Post Office and Commuter Rail Station; just west of the junction of Rte. 9 & 16