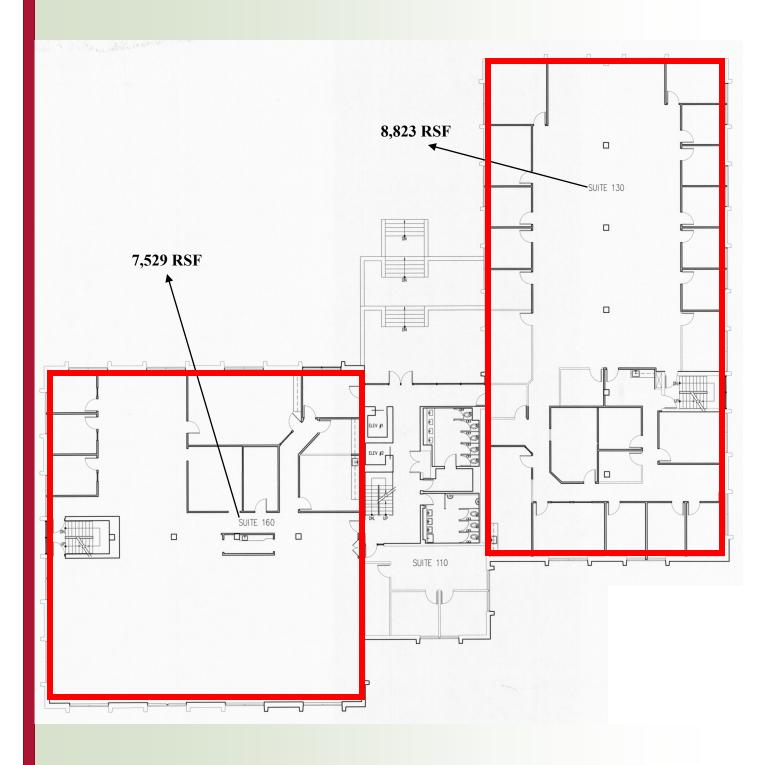

## Currently Available: Up to 16,352 R.S.F. (Subdividable) on First Floor An attractive two building office park totaling over 75,000 square feet.

### **ENTIRE FLOOR OPPORTUNITY Up to 16,352 R.S.F. (Subdividable)**

For more information: 781-235-4300 www.haynesmanagement.com