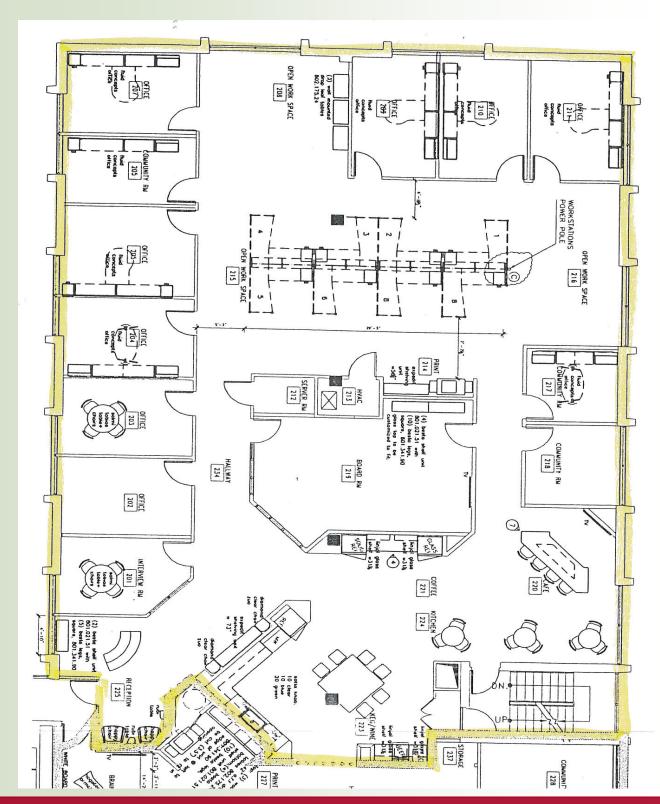

## OFFICE SUITE AVAILABLE: 6,611 R.S.F

- Affordable Wellesley Rental Rates
- Situated on eastbound side of Route 9 just 4 miles west of the junction of Routes 9 and 128
- Easily accessible from both eastbound and westbound sides of Route 9
- Lots of Parking

## OFFICE SUITE AVAILABLE: 6,611 R.S.F

For more information: 781-235-4300 www.haynesmanagement.com