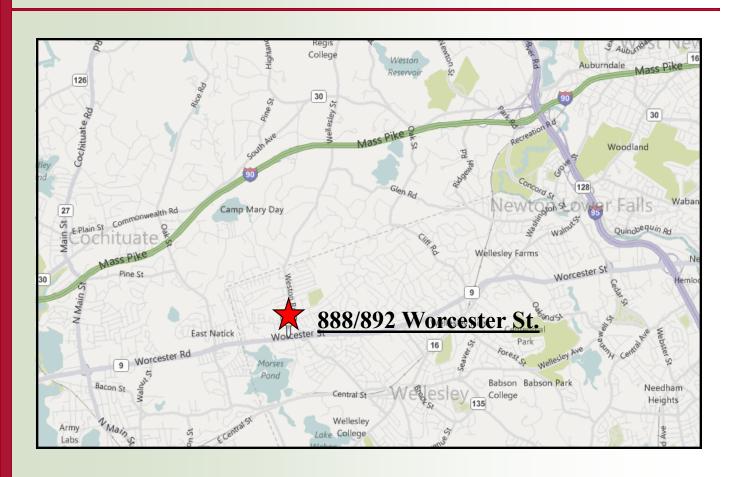

## OFFICE SUITE AVAILABLE: 6,611 R.S.F

- Affordable Wellesley Rental Rates
- Situated on eastbound side of Route 9 just 4 miles west of the junction of Routes 9 and 128
- Easily accessible from both eastbound and westbound sides of Route 9
- Lots of Parking