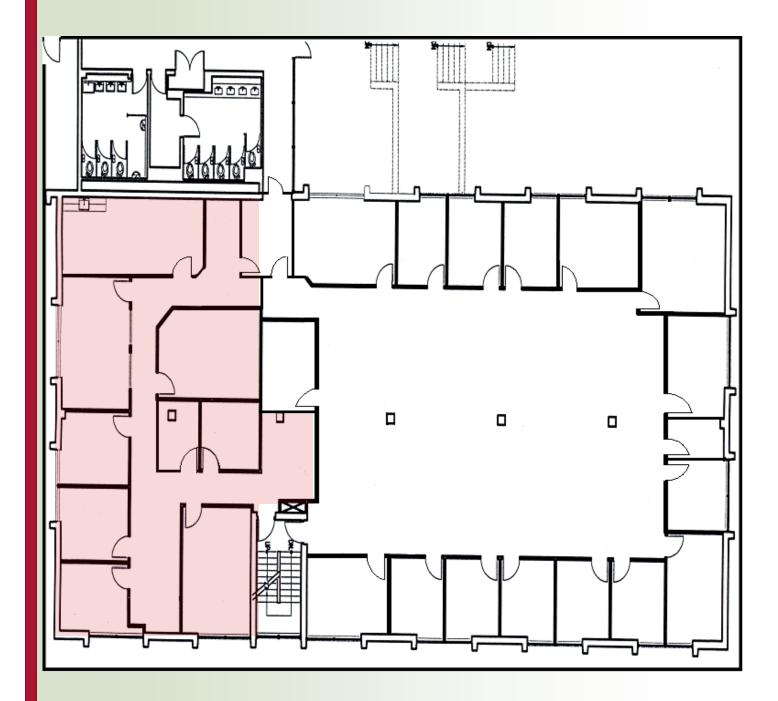

## OFFICE SUITE AVAILABLE: 2,998 R.S.F

- Affordable Wellesley Rental Rates
- Situated on eastbound side of Route 9 just 4 miles west of the junction of Routes 9 and 128
- Easily accessible from both eastbound and westbound sides of Route 9

## OFFICE SUITE AVAILABLE: 2,998 R.S.F

For more information: 781-235-4300 www.haynesmanagement.com