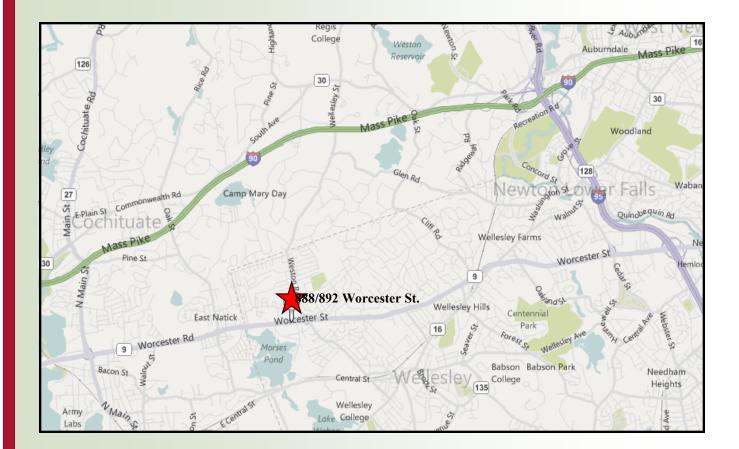

## WELLESLEY, MA

Strategically located on Route 9 near the Wellesley/Natick line

4 Miles from The Junction of Rte. 128/9

HAYNES MANAGEMENT, INC. The Suburban Office Experts

781-235-4300 www.haynesmanagement.com

## OFFICE SUITE AVAILABLE: 2,998 R.S.F

- Affordable Wellesley Rental Rates
- Situated on eastbound side of Route 9 just 4 miles west of the junction of Routes 9 and 128
- Easily accessible from both eastbound and westbound sides of Route 9