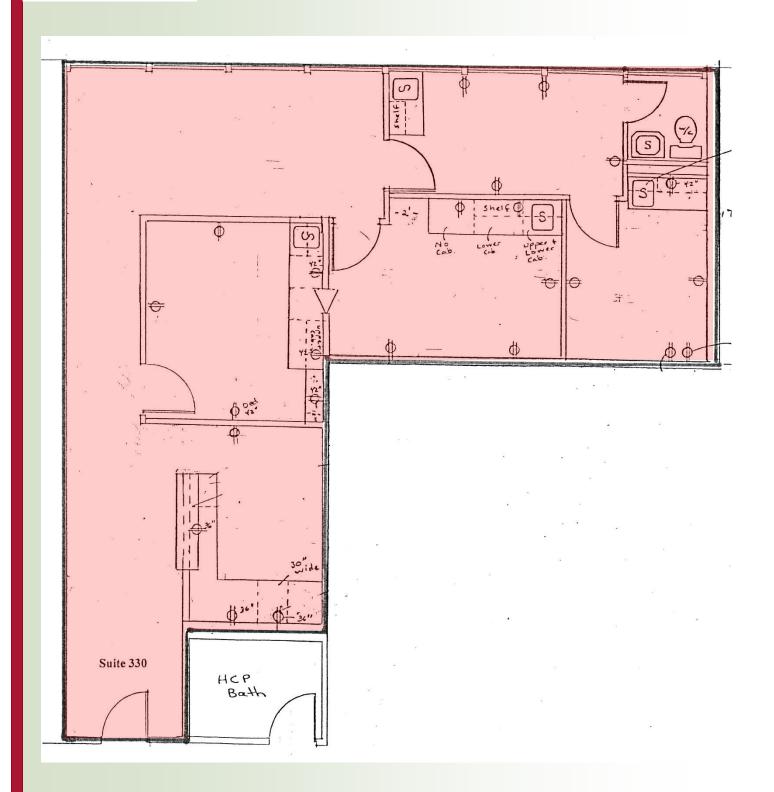

## MEDICAL/OFFICE SUITE AVAILABLE: 1,167 R.S.F

## 65 Walnut Street, Wellesley Hills, MA

For more information: 781-235-4300 www.haynesmanagement.com

## OFFICE/MEDICAL SUITE AVAILABLE: 1,167 R.S.F

For more information: 781-235-4300 www.haynesmanagement.com