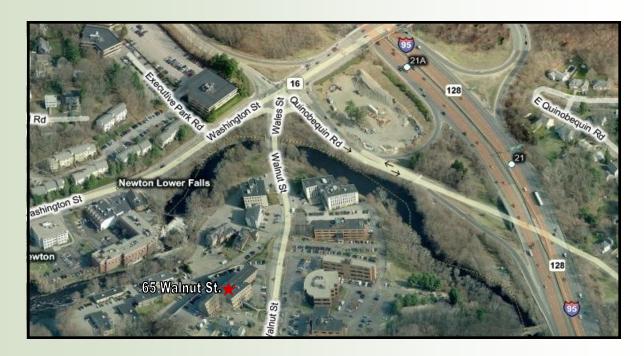

## 65 WALNUT STREET WELLESLEY

Located less than a 1/4 a mile from Newton-Wellesley Hospital

MEDICAL OFFICE SPACE

Currently Available: 1,167 RSF

HAYNES MANAGEMENT, INC.

781-235-4300

www.haynesmanagement.com

All information furnished regarding this property is from sources deemed reliable and is submitted subject to errors, omissions, modifications and withdrawals without notice. No warranty or representation is made as to the accuracy of any information contained herein.

## 65 Walnut Street, Wellesley Hills, MA

For more information: 781-235-4300 www.haynesmanagement.com