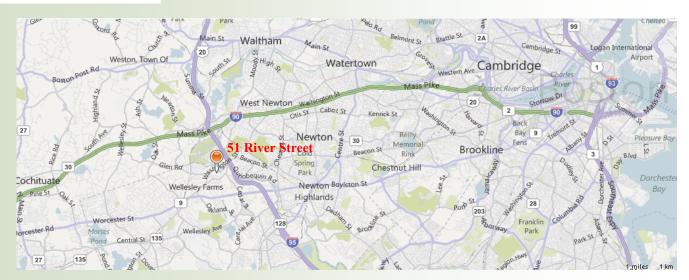

## OFFICE BUILDING AVAILABLE: 250 R.S.F—Second Floor

LOCATED 1/3 mile west of Junction of Routes 16 & 128 Close to Mass Pike and Route 9