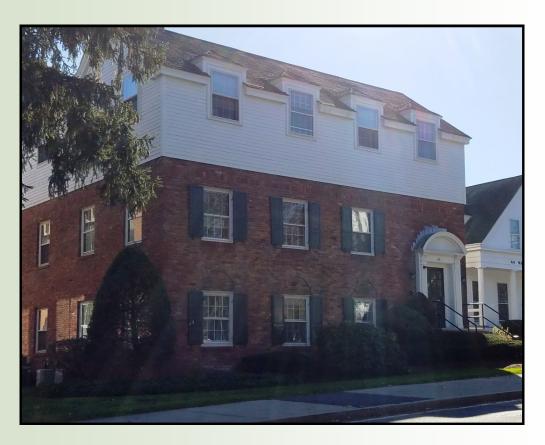

## OFFICE SUITE AVAILABLE: 2,500 RSF—Subdividable

40 Washington Street is a three story, multi-tenant office building which is strategically situated near the junction of Route 16 and 128, providing quick and easy access to all major highways west of Boston.