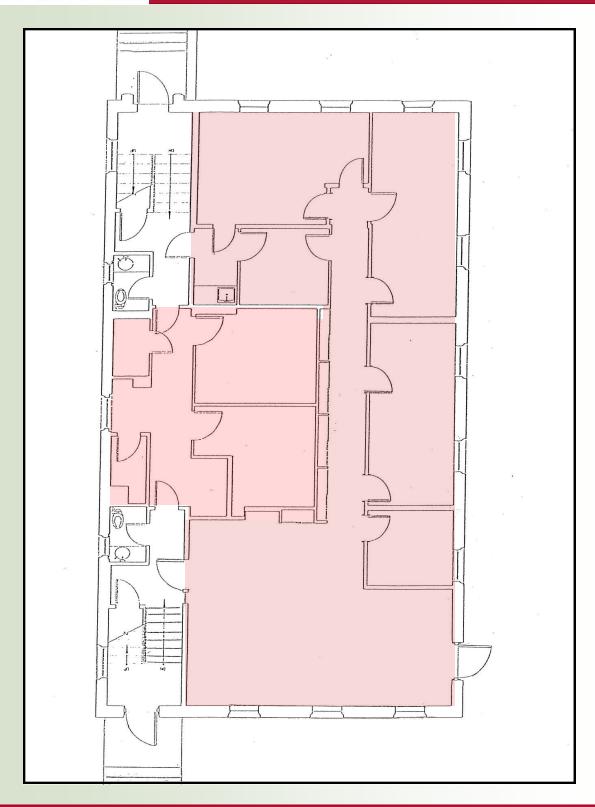

## OFFICE SUITE AVAILABLE: 2,500 RSF—Subdividable

40 Washington Street is a three story, multi-tenant office building which is strategically situated near the junction of Route 16 and 128, providing quick and easy access to all major highways west of Boston.

## OFFICE SUITE AVAILABLE: 2,500 RSF—Subdividable

For more information: 781-235-4300 www.haynesmanagement.com