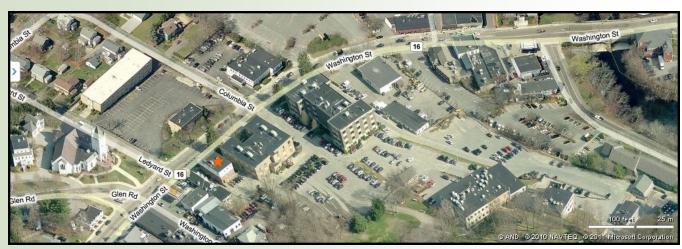

## 42 WASHINGTON STREET

Wellesley Hills, MA

LOCATED JUST WEST OF THE JUNCTION OF RTE. 16 & 128

MANY AMENITIES WITHIN WALKING DISTANCE; SUCH AS: BANKS, HEALTH CLUB, RESTAURANTS, POST OFFICE AND MORE.

HAYNES MANAGEMENT, INC.

## OFFICE SUITE AVAILABLE: 2,500 RSF—Subdividable

40 Washington Street is a three story, multi-tenant office building which is strategically situated near the junction of Route 16 and 128, providing quick and easy access to all major highways west of Boston.