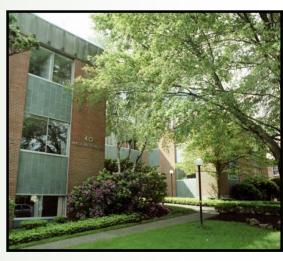

## **40 WASHINGTON STREET**

Wellesley Hills, MA

OFFICE SUITES AVAILABLE:

604 - 2,760 RSF

LOCATED JUST WEST OF THE JUNCTION OF RTE. 16 & 128

MANY AMENITIES WITHIN WALKING DISTANCE; SUCH AS: BANKS, HEALTH CLUB, RESTAURANTS, POST OFFICE AND MORE.

## OFFICE SUITE AVAILABLE: 604 R.S.F - Second Floor

40 Washington Street is a three story, multi-tenant office building which is strategically situated near the junction of Route 16 and 128, providing quick and easy access to all major highways west of Boston.