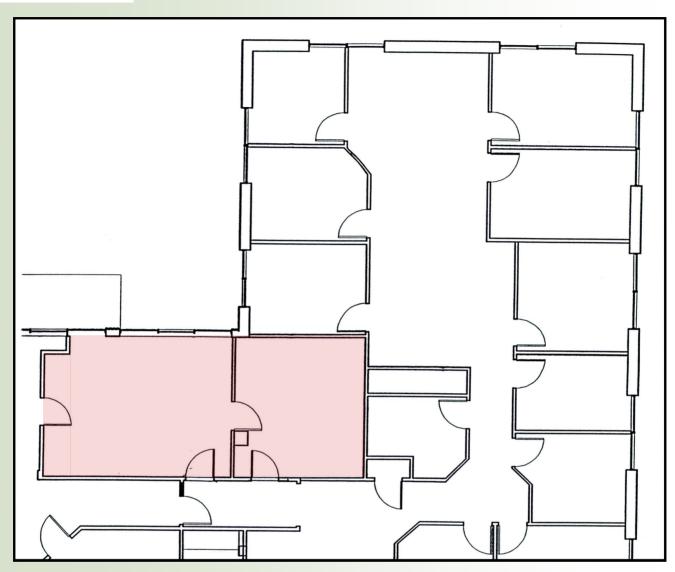

## OFFICE SUITE AVAILABLE: 604 - 2,760 RSF

For more information: 781-235-4300 www.haynesmanagement.com

## OFFICE SUITE AVAILABLE: 604 R.S.F - Second Floor

40 Washington Street is a three story, multi-tenant office building which is strategically situated near the junction of Route 16 and 128, providing quick and easy access to all major highways west of Boston.