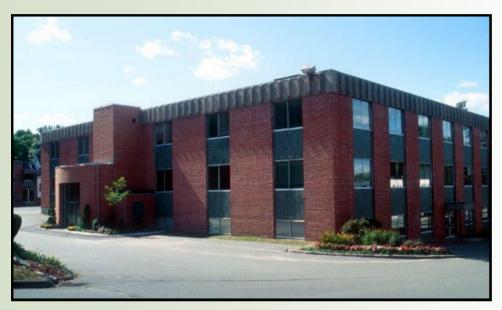

## **40 WASHINGTON STREET**

Wellesley Hills, MA

OFFICE SUITES AVAILABLE:

604 - 2,760 RSF

LOCATED JUST WEST OF THE JUNCTION OF RTE. 16 & 128

MANY AMENITIES WITHIN WALKING DISTANCE; SUCH AS: BANKS, HEALTH CLUB, RESTAURANTS, POST OFFICE AND MORE.

## OFFICE SUITE AVAILABLE: 604 R.S.F - Second Floor

40 Washington Street is a three story, multi-tenant office building which is strategically situated near the junction of Route 16 and 128, providing quick and easy access to all major highways west of Boston.