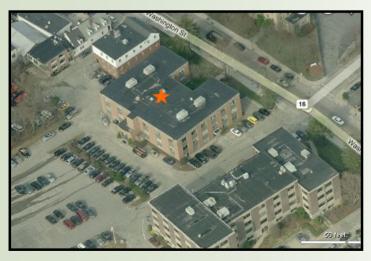

## **40 WASHINGTON STREET**

Wellesley Hills, MA

OFFICE SUITES AVAILABLE:

604 - 2,760 RSF

LOCATED JUST WEST OF THE JUNCTION OF RTE. 16 & 128

MANY AMENITIES WITHIN WALKING DISTANCE; SUCH AS: BANKS, HEALTH CLUB, RESTAURANTS, POST OFFICE AND MORE.

## OFFICE SUITE AVAILABLE: 604 R.S.F - Second Floor

40 Washington Street is a three story, multi-tenant office building which is strategically situated near the junction of Route 16 and 128, providing quick and easy access to all major highways west of Boston.