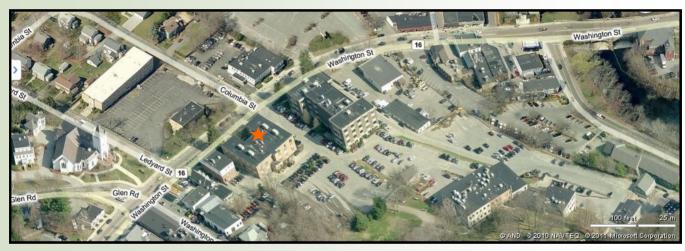

## **40 WASHINGTON STREET**

Wellesley Hills, MA

OFFICE SUITES AVAILABLE:

604 - 2,760 RSF

LOCATED JUST WEST OF THE JUNCTION OF RTE. 16 & 128

MANY AMENITIES WITHIN WALKING DISTANCE; SUCH AS: BANKS, HEALTH CLUB, RESTAURANTS, POST OFFICE AND MORE.

## OFFICE SUITE AVAILABLE: 604 R.S.F - Second Floor

40 Washington Street is a three story, multi-tenant office building which is strategically situated near the junction of Route 16 and 128, providing quick and easy access to all major highways west of Boston.