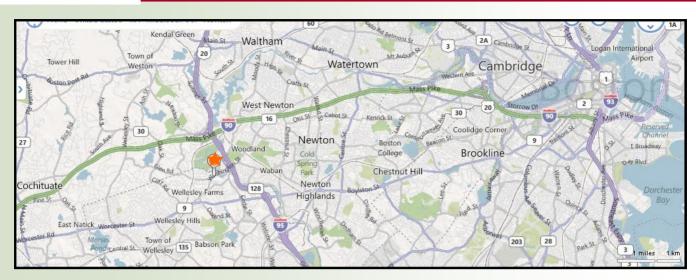

## **40 WASHINGTON STREET**

Wellesley Hills, MA

OFFICE SUITES AVAILABLE:

604 - 2,760 RSF

LOCATED JUST WEST OF THE JUNCTION OF RTE. 16 & 128

MANY AMENITIES WITHIN WALKING DISTANCE; SUCH AS: BANKS, HEALTH CLUB, RESTAURANTS, POST OFFICE AND MORE.

## OFFICE SUITE AVAILABLE: 604 R.S.F - Second Floor

40 Washington Street is a three story, multi-tenant office building which is strategically situated near the junction of Route 16 and 128, providing quick and easy access to all major highways west of Boston.