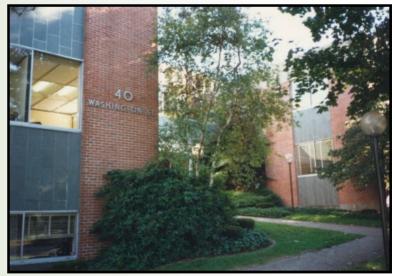

## **40 WASHINGTON STREET**

Wellesley Hills, MA

OFFICE SUITES AVAILABLE:

604 - 2,760 RSF

LOCATED JUST WEST OF THE JUNCTION OF RTE. 16 & 128

MANY AMENITIES WITHIN WALKING DISTANCE; SUCH AS: BANKS, HEALTH CLUB, RESTAURANTS, POST OFFICE AND MORE.

## OFFICE SUITE AVAILABLE: 604 R.S.F - Second Floor

40 Washington Street is a three story, multi-tenant office building which is strategically situated near the junction of Route 16 and 128, providing quick and easy access to all major highways west of Boston.