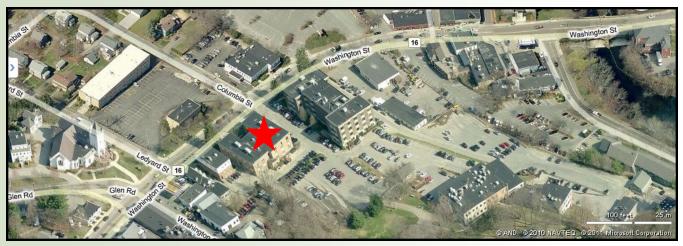

## **40 WASHINGTON STREET**

Wellesley Hills, MA

4,422 RSF on the Ground Floor

LOCATED JUST WEST OF THE JUNCTION OF RTE. 16 & 128

MANY AMENITIES WITHIN WALKING DISTANCE; SUCH AS: BANKS, HEALTH CLUB, RESTAURANTS, POST OFFICE AND MORE.