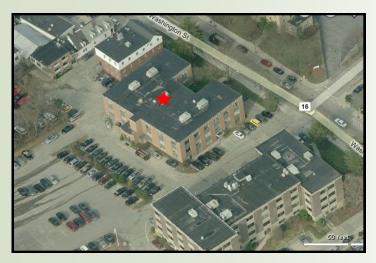

## **40 WASHINGTON STREET**

Wellesley Hills, MA

4,422 RSF on the Ground Floor

LOCATED JUST WEST OF THE JUNCTION OF RTE. 16 & 128

MANY AMENITIES WITHIN WALKING DISTANCE; SUCH AS: BANKS, HEALTH CLUB, RESTAURANTS, POST OFFICE AND MORE.