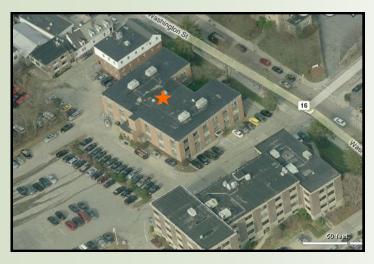

## **40 WASHINGTON STREET**

Wellesley Hills, MA

1,954 RSF on the Second Floor

LOCATED JUST WEST OF THE JUNCTION OF RTE. 16 & 128

MANY AMENITIES WITHIN WALKING DISTANCE; SUCH AS: BANKS, HEALTH CLUB, RESTAURANTS, POST OFFICE AND MORE.