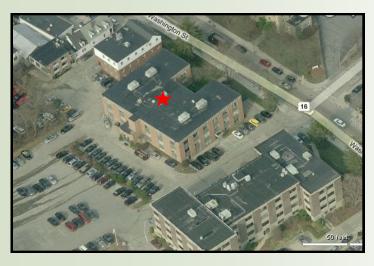

## **40 WASHINGTON STREET**

Wellesley Hills, MA

1,729 RSF on the Ground Floor

LOCATED JUST WEST OF THE JUNCTION OF RTE. 16 & 128

MANY AMENITIES WITHIN WALKING DISTANCE; SUCH AS: BANKS, HEALTH CLUB, RESTAURANTS, POST OFFICE AND MORE.