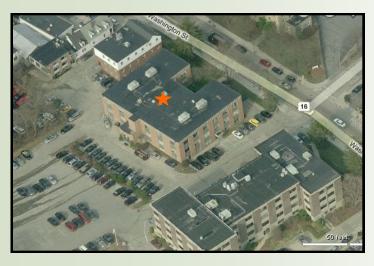

## **40 WASHINGTON STREET**

Wellesley Hills, MA

OFFICE SUITE AVAILABLE:

1,443 RSF

LOCATED JUST WEST OF THE JUNCTION OF RTE. 16 & 128

MANY AMENITIES WITHIN WALKING DISTANCE; SUCH AS: BANKS, HEALTH CLUB, RESTAURANTS, POST OFFICE AND MORE.