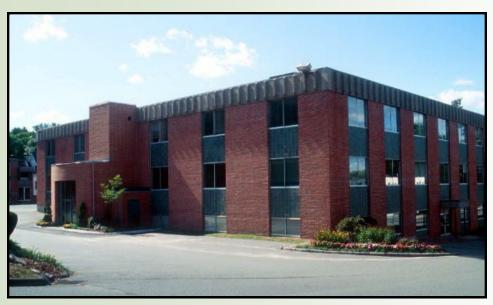

## **40 WASHINGTON STREET**

Wellesley Hills, MA

OFFICE SUITE AVAILABLE:

1,443 RSF

LOCATED JUST WEST OF THE JUNCTION OF RTE. 16 & 128

MANY AMENITIES WITHIN WALKING DISTANCE; SUCH AS: BANKS, HEALTH CLUB, RESTAURANTS, POST OFFICE AND MORE.