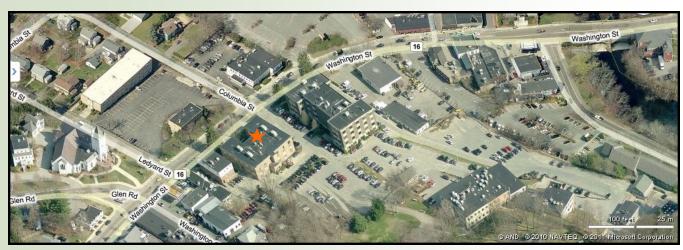

## **40 WASHINGTON STREET**

Wellesley Hills, MA

OFFICE SUITE AVAILABLE:

1,443 RSF

LOCATED JUST WEST OF THE JUNCTION OF RTE. 16 & 128

MANY AMENITIES WITHIN WALKING DISTANCE; SUCH AS: BANKS, HEALTH CLUB, RESTAURANTS, POST OFFICE AND MORE.