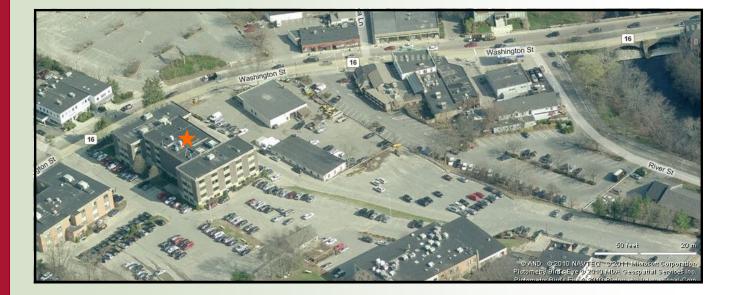

### **36 WASHINGTON STREET** Wellesley Hills, MA

# Currently Available: 3,294 R.S.F.

Located by the junction of Route 16 & 128

Many amenities within walking distance such as: banks, a health club, restaurants, post office and more!

HAYNES MANAGEMENT, INC.