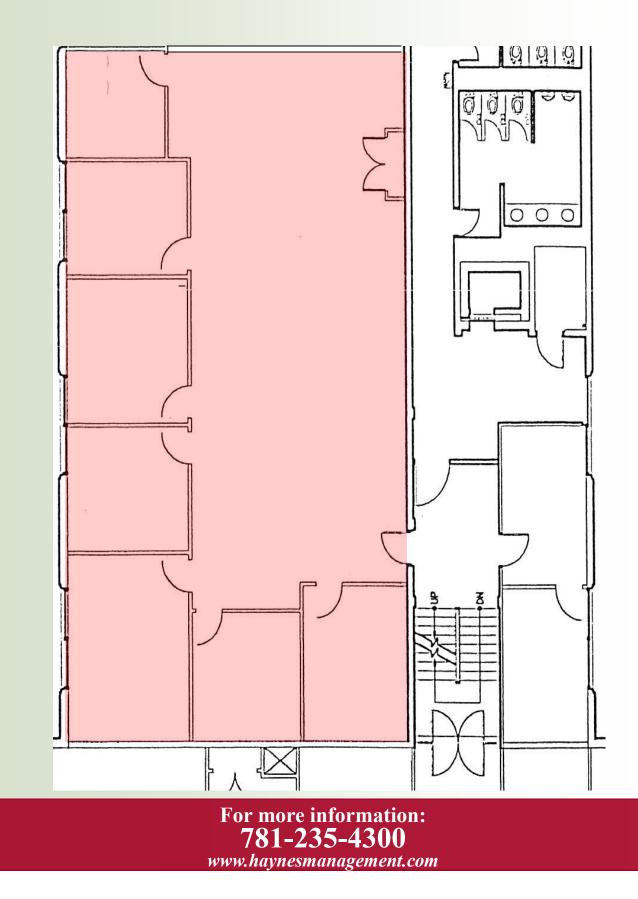

# Currently Available: 3,294 R.S.F.

Located by the junction of Route 16 & 128

Many amenities within walking distance such as: banks, a health club, restaurants, post office and more!

HAYNES MANAGEMENT, INC.

# OFFICE SUITE AVAILABLE: 3,294 R.S.F

#### 36 Washington Street, Wellesley Hills 3,294 R.S.F on the First Floor