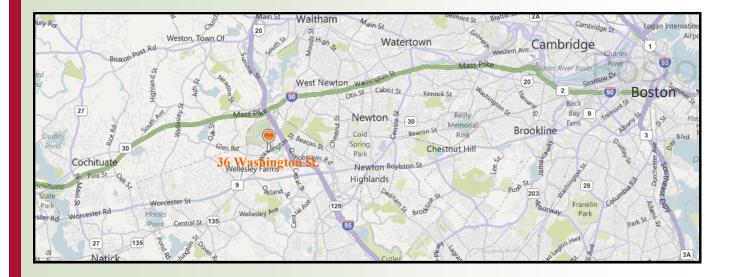

### **36 WASHINGTON STREET** Wellesley Hills, MA

# Currently Available: 3,294 R.S.F.

Located by the junction of Route 16 & 128

Many amenities within walking distance such as: banks, a health club, restaurants, post office and more!

HAYNES MANAGEMENT, INC.