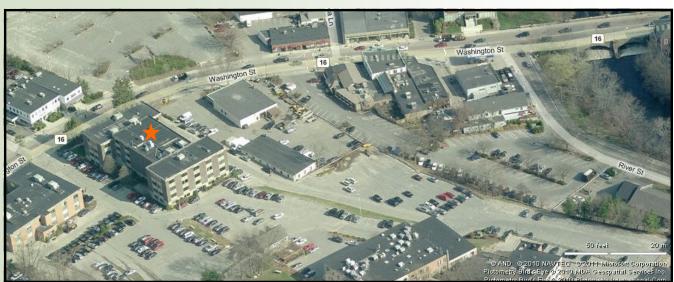

## 36 WASHINGTON STREET

Wellesley Hills, MA

Currently Available: 2,400 R.S.F.

Located by the junction of Route 16 & 128

Many amenities within walking distance such as: banks, a health club, restaurants, post office and more!