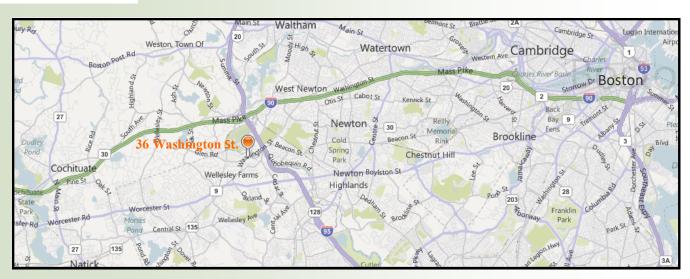

## 36 WASHINGTON STREET

Wellesley Hills, MA

Currently Available: 2,400 R.S.F.

Located by the junction of Route 16 & 128

Many amenities within walking distance such as: banks, a health club, restaurants, post office and more!