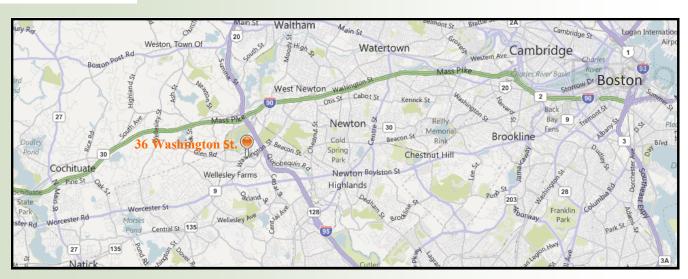

## Currently Available: 235 R.S.F.

Located by the junction of Route 16 & 128

Many amenities within walking distance such as: banks, a health club, restaurants, post office and more!

HAYNES MANAGEMENT, INC.