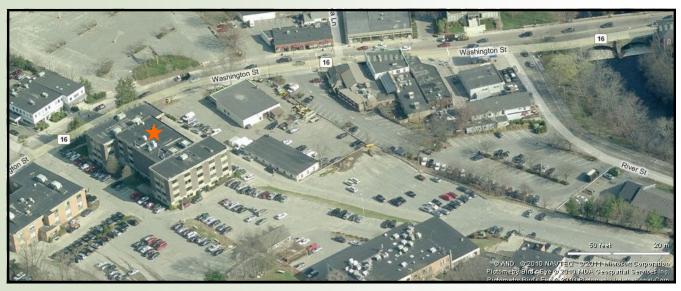

## Currently Available: 235 R.S.F.

Located by the junction of Route 16 & 128

Many amenities within walking distance such as: banks, a health club, restaurants, post office and more!

HAYNES MANAGEMENT, INC.