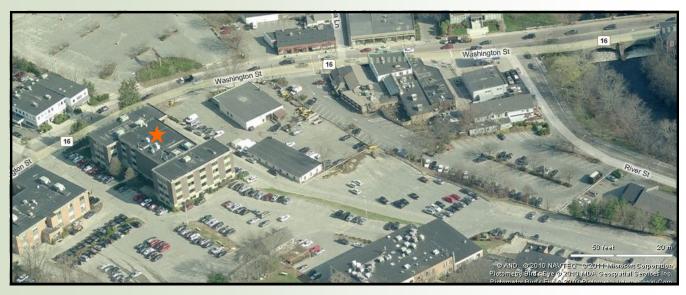

## 36 WASHINGTON STREET

Wellesley Hills, MA

Currently Available: 1,760 R.S.F.

Located by the junction of Route 16 & 128

Many amenities within walking distance such as: banks, a health club, restaurants, post office and more!