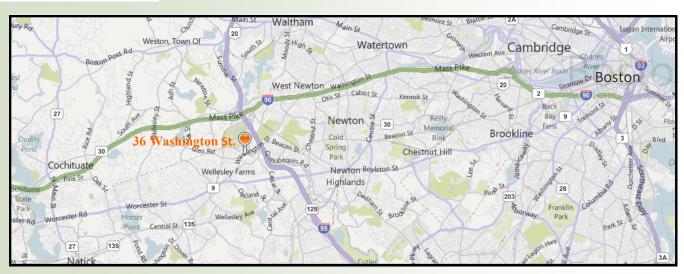

## 36 WASHINGTON STREET

Wellesley Hills, MA

Currently Available: 1,760 R.S.F.

Located by the junction of Route 16 & 128

Many amenities within walking distance such as: banks, a health club, restaurants, post office and more!