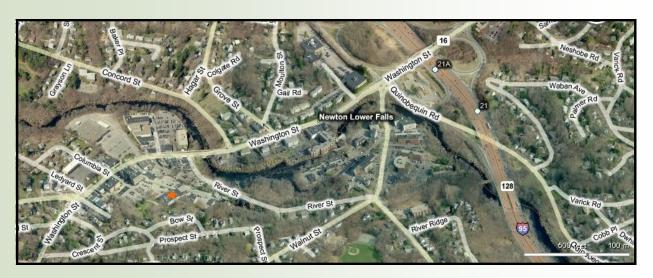

## 34 WASHINGTON STREET

Wellesley Hills, MA

LOCATED BY THE JUNCTION OF
RTE. 16 & 128
MANY AMENITIES WITHIN WALKING DISTANCE
RESTAURANTS, BANKS, HEALTH CLUB, POST OFFICE
AMPLE PARKING
ATTRACTIVE SUBURBAN SETTING