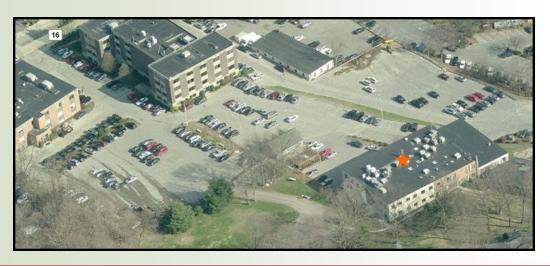

## 34 WASHINGTON STREET

Wellesley Hills, MA

LOCATED BY THE JUNCTION OF
RTE. 16 & 128
MANY AMENITIES WITHIN WALKING DISTANCE
RESTAURANTS, BANKS, HEALTH CLUB, POST OFFICE
AMPLE PARKING
ATTRACTIVE SUBURBAN SETTING

## OFFICE SUITE AVAILABLE: 2,940 R.S.F

For more information: 781-235-4300 www.haynesmanagement.com