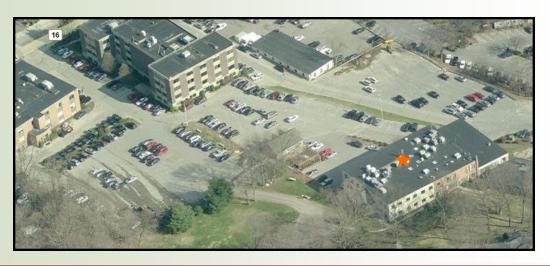

## 34 WASHINGTON STREET

Wellesley Hills, MA

LOCATED BY THE JUNCTION OF
RTE. 16 & 128
MANY AMENITIES WITHIN WALKING DISTANCE
RESTAURANTS, BANKS, HEALTH CLUB, POST OFFICE
AMPLE PARKING
ATTRACTIVE SUBURBAN SETTING