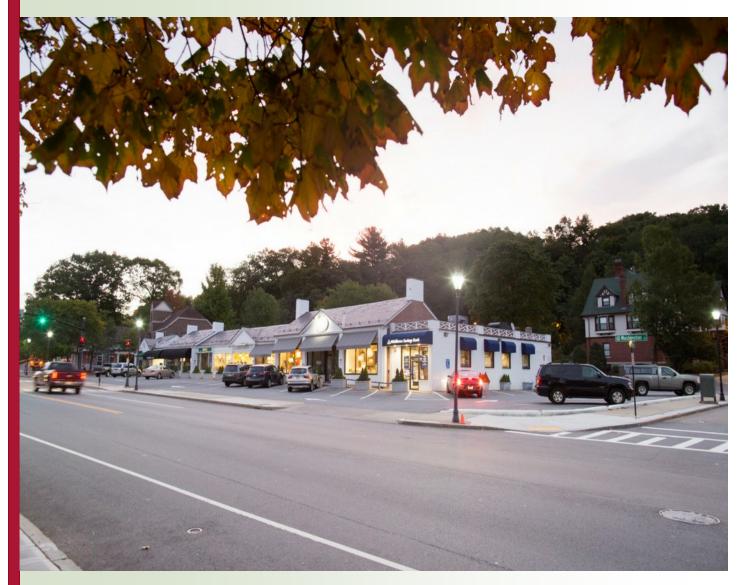

- Great visibility and heavy drive-by traffic
- Located in the heart of Wellesley Hills on Washington Street at the junction of Routes 16 and 9.
- On-site parking with plenty of street parking and a municipal lot behind the building