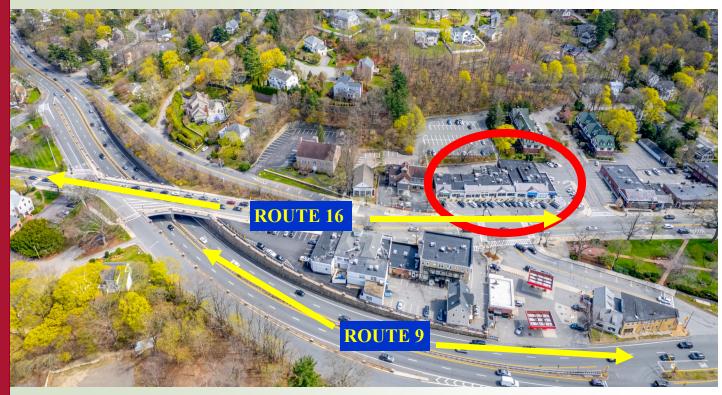

- Great visibility and heavy drive-by traffic
- Located in the heart of Wellesley Hills on Washington Street at the junction of Routes 16 and 9.
- On-site parking with plenty of street parking and a municipal lot behind the building