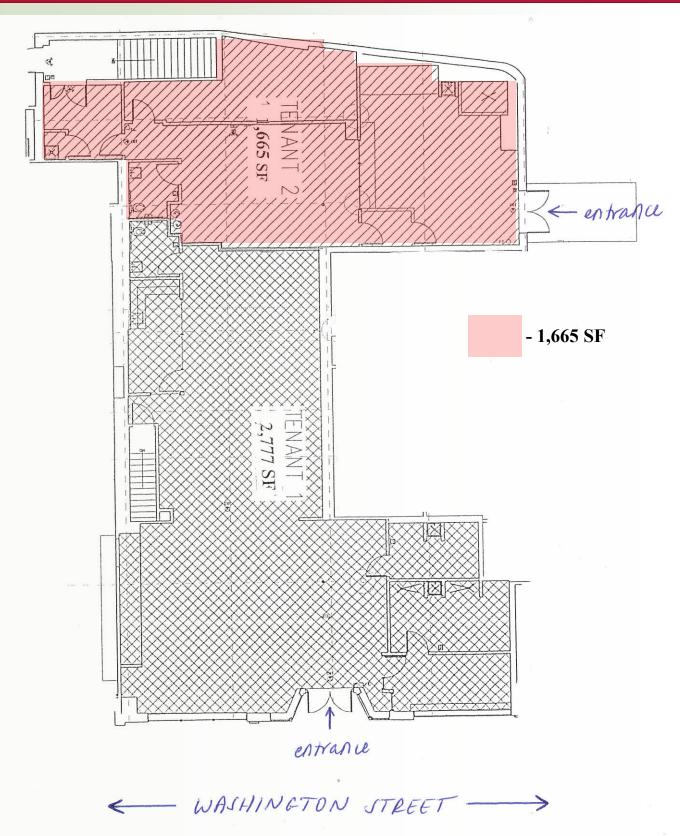

## **Prime Retail Space:** 1,665 SF

HAYNES MANAGEMENT, INC.

781-235-4300

All information furnished regarding this property is from sources deemed reliable and is submitted subject to errors, omissions, modifications and withdrawals without notice. No warranty or representation is made as to the accuracy of any information contained herein.

1,665 SF Entrance

## AVAILABLE: Back: 1,665 SF

**Basement storage** 