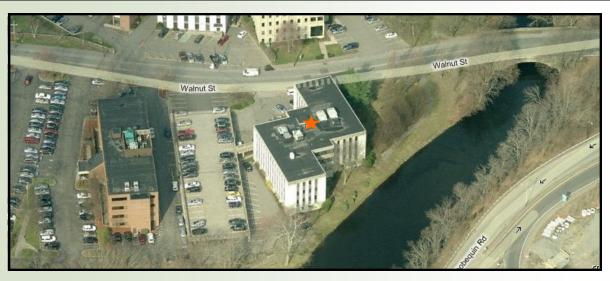

## 20 WALNUT STREET

Wellesley Hills, MA

LOCATED BY THE JUNCTION OF RTE. 16 & 128 OVERLOOKING THE CHARLES RIVER

MANY AMENITIES WITHIN
WALKING DISTANCE;
SUCH AS: BANKS, HEALTH CLUB,
RESTAURANTS, POST OFFICE
AND MORE.