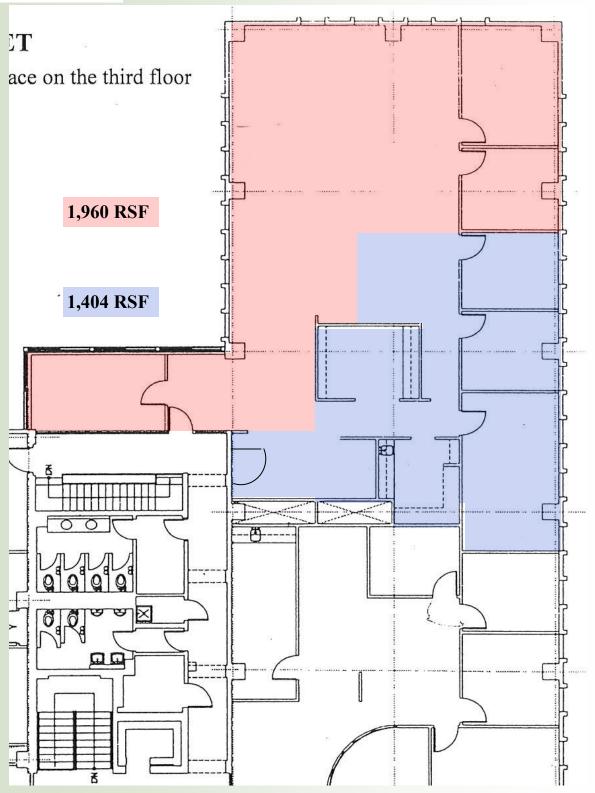

## **OFFICE SUITE AVAILABLE:** 3,364 R.S.F (Subdivision) - Third Floor

For more information: 781-235-4300 www.haynesmanagement.com

## OFFICE SUITE AVAILABLE: 3,364 R.S.F (Subdivision) - Third Floor

For more information: 781-235-4300 www.haynesmanagement.com