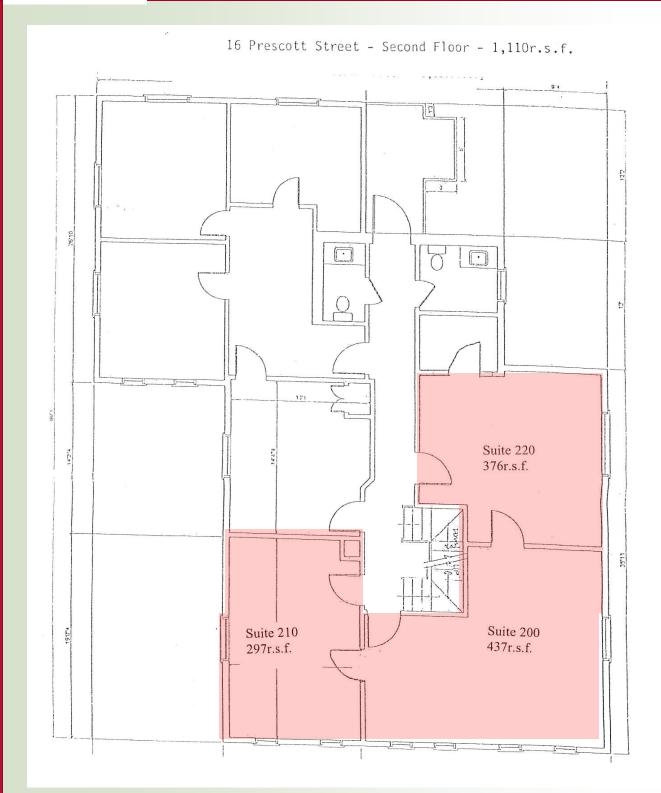

## 16 PRESCOTT STREET

Wellesley Hills, MA

**Currently Available:** 

1,100 or 297, 376, 437 RSF—Second Floor

LOCATED IN THE HEART OF WELLESLEY HILLS NEAR THE JUNCTION OF RT. 9 & RT. 16

MANY AMENITIES WITHIN WALKING DISTANCE: BANKS, RESTAURANTS, POST OFFICE, TRAIN STATION AND MORE

## 16 Prescott Street, Wellesley Hills, MA 1,110 R.S.F

For more information: 781-235-4300 www.haynesmanagement.com