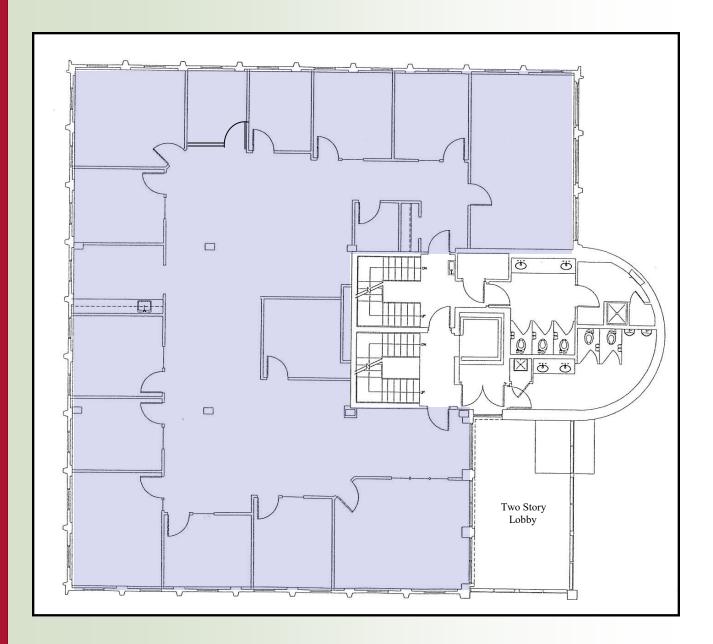

## **15 WALNUT STREET**

Wellesley Hills, MA

5,150 R.S.F on SECOND FLOOR

LOCATED BY THE JUNCTION OF RTE. 16 & 128 OVERLOOKING THE CHARLES RIVER

MANY AMENITIES WITHIN WALKING DISTANCE; SUCH AS: BANKS, HEALTH CLUB, RESTAURANTS, POST OFFICE

## OFFICE SUITE AVAILABLE: 5,150 SF

Excellent location provides quick and easy access to and from all major highways west of Boston for employees and visitors.

> For more information: 781-235-4300 www.haynesmanagement.com