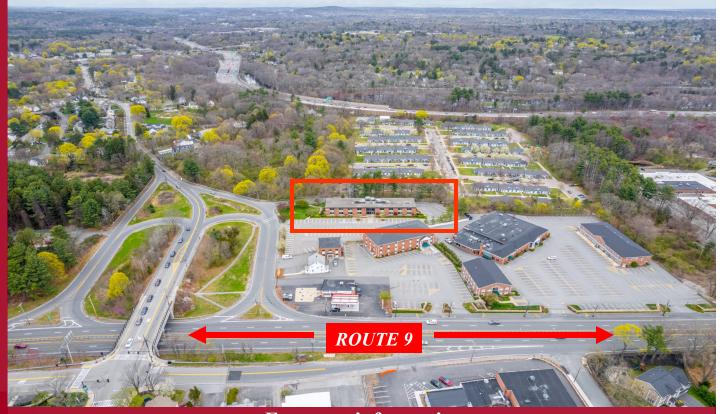

# OFFICE SUITE AVAILABLE: 2,549 R.S.F.

- Large Windows
- Well Designed Build-out
- Moments to Route 128 & Route 9
- Ample Parking
- Attractive Lease Rates
- Quality Office Space

For more information: 781-235-4300 www.haynesmanagement.com