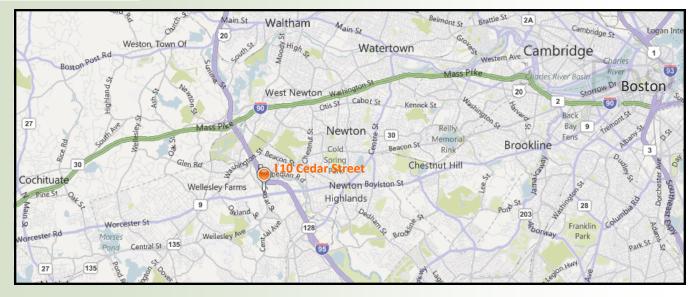

# OFFICE SUITE AVAILABLE: 2,549 R.S.F.

- Large Windows
- Well Designed Build-out
- Moments to Route 128 & Route 9
- Ample Parking
- Attractive Lease Rates
- Quality Office Space

For more information: 781-235-4300 www.haynesmanagement.com