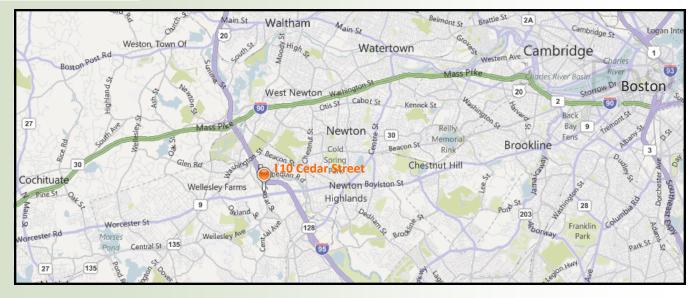

## 110 Cedar Street, Wellesley Hills, MA 2,451 R.S.F

110 Cedar Street is located moments from Route 128 off Route 9. This prime location is within easy travel range to the Mass Pike and Boston.

This suite is an attractive opportunity for a value minded tenant who requires a central Route 128 location in an uncongested area.