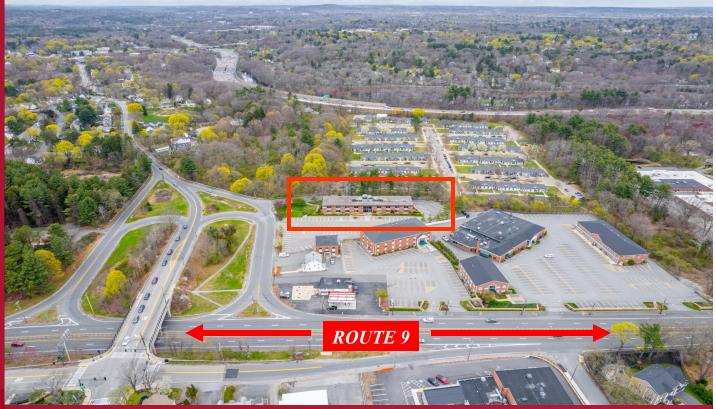

## 110 Cedar Street, Wellesley Hills, MA 2,451 R.S.F

110 Cedar Street is located moments from Route 128 off Route 9. This prime location is within easy travel range to the Mass Pike and Boston.

This suite is an attractive opportunity for a value minded tenant who requires a central Route 128 location in an uncongested area.