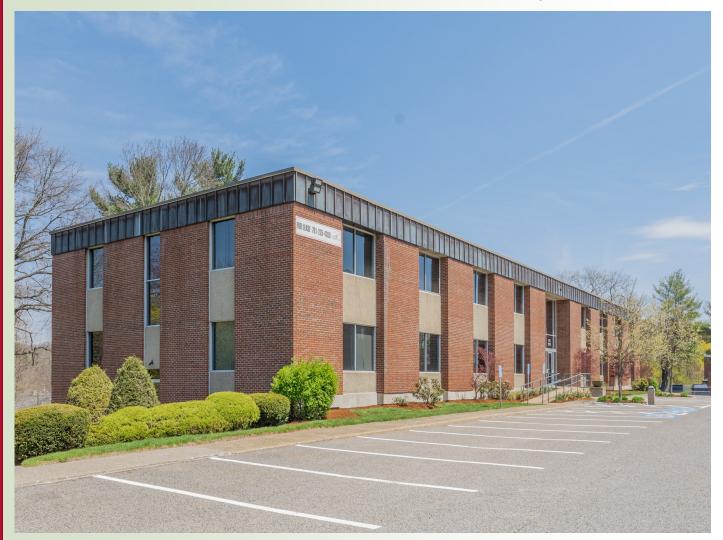

## 110 CEDAR STREET

Wellesley Hills, MA

## OFFICE SUITE AVAILABLE: 2,451 R.S.F.

- Large Windows
- Well Designed Build-out
- Moments to Route 128 & Route 9
- Ample Parking
- Attractive Lease Rates
- Quality Office Space

For more information: 781-235-4300 www.haynesmanagement.com

## 110 Cedar Street, Wellesley Hills, MA 2,451 R.S.F

110 Cedar Street is located moments from Route 128 off Route 9. This prime location is within easy travel range to the Mass Pike and Boston.

This suite is an attractive opportunity for a value minded tenant who requires a central Route 128 location in an uncongested area.