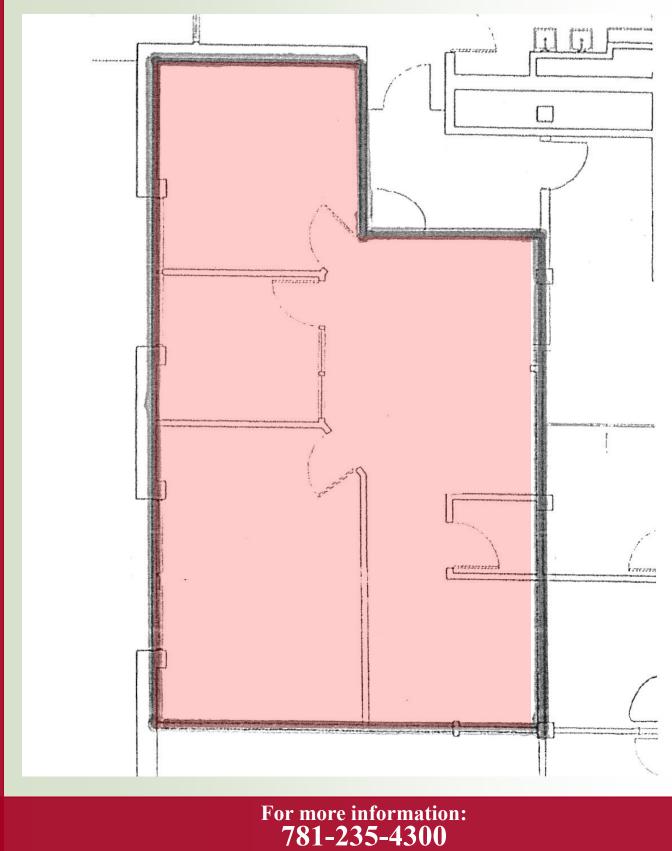

# 110 CEDAR STREET

## Wellesley Hills, MA



#### Currently Available 1,189 R.S.F. - Great Location - Great Value - Easily Accessible -



781-235-4300 www.haynesmanagement.com

All information furnished regarding this property is from sources deemed reliable and is submitted subject to errors, omissions, modifications and withdrawals without notice. No warranty or representation is made as to the accuracy of any information contained herein.

#### OFFICE SUITE AVAILABLE: 1,189 R.S.F.



- Large Windows
- Well Designed Build-out
- Moments to Route 128 & Route 9
- Ample Parking
- Attractive Lease Rates
- Quality Office Space



For more information: 781-235-4300 www.haynesmanagement.com



### First Floor 1,189 R.S.F



www.haynesmanagement.com