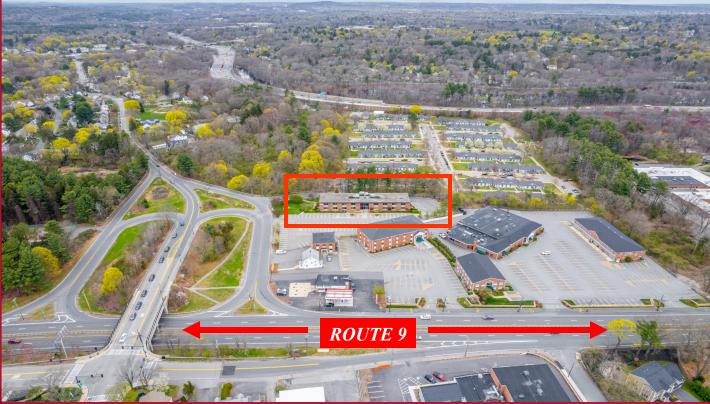

#### Currently Available 1,189 R.S.F. - Great Location - Great Value - Easily Accessible -

781-235-4300 www.haynesmanagement.com

All information furnished regarding this property is from sources deemed reliable and is submitted subject to errors, omissions, modifications and withdrawals without notice. No warranty or representation is made as to the accuracy of any information contained herein.

#### OFFICE SUITE AVAILABLE: 1,189 R.S.F.

- Large Windows
- Well Designed Build-out
- Moments to Route 128 & Route 9
- Ample Parking
- Attractive Lease Rates
- Quality Office Space

For more information: 781-235-4300 www.haynesmanagement.com