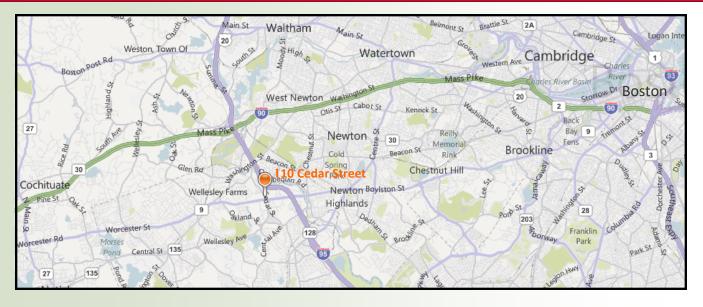

#### Currently Available 1,189 R.S.F. - Great Location - Great Value - Easily Accessible -

781-235-4300 www.haynesmanagement.com

All information furnished regarding this property is from sources deemed reliable and is submitted subject to errors, omissions, modifications and withdrawals without notice. No warranty or representation is made as to the accuracy of any information contained herein.

#### OFFICE SUITE AVAILABLE: 1,189 R.S.F.

- Large Windows
- Well Designed Build-out
- Moments to Route 128 & Route 9
- Ample Parking
- Attractive Lease Rates
- Quality Office Space

For more information: 781-235-4300 www.haynesmanagement.com