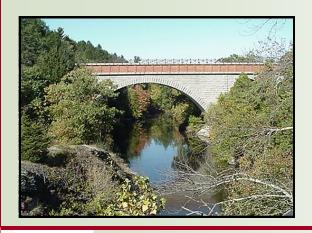

## **AVAILABLE SUITE—2,336 RSF**

This renovated historic mill building is strategically located in the southeast corner of the intersection of Rte. 9 and Rte. 128 (I-95), overlooking the Charles River, by the Newton/Wellesley town line. It offers attractive office space in a prime location at reasonable rates.

## **OFFICE SUITE AVAILABLE: 2,336 RSF**

- Office Park Overlooks Charles River
- Centrally Located
- Locally based Landlord with 60 years experience, that offers quality customer service.
- Unique office setting that makes for a pleasant working environment.
- Abundant parking
- Quick and easy access to