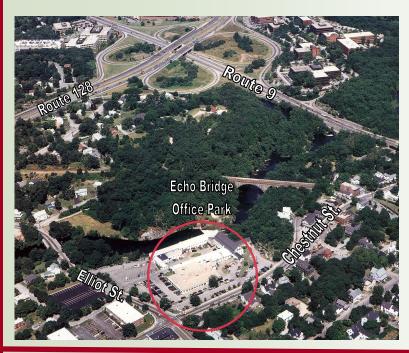

## ECHO BRIDGE OFFICE PARK

**375 - 395 ELLIOT STREET** NEWTON UPPER FALLS, MA

## **AVAILABLE SUITE—2,336 RSF**

This renovated historic mill building is strategically located in the southeast corner of the intersection of Rte. 9 and Rte. 128 (I-95), overlooking the Charles River, by the Newton/Wellesley town line. It offers attractive office space in a prime location at reasonable rates.

## **OFFICE SUITE AVAILABLE: 2,336 RSF**

- Office Park Overlooks Charles River
- Centrally Located
- Locally based Landlord with 60 years experience, that offers quality customer service.
- Unique office setting that makes for a pleasant working environment.
- Abundant parking
- Quick and easy access to