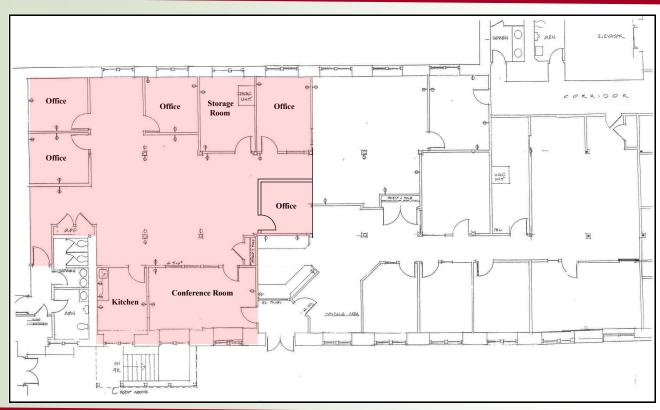

## **AVAILABLE SUITE—2,336 RSF**

This renovated historic mill building is strategically located in the southeast corner of the intersection of Rte. 9 and Rte. 128 (I-95), overlooking the Charles River, by the Newton/Wellesley town line. It offers attractive office space in a prime location at reasonable rates.

## **OFFICE SUITE AVAILABLE: 2,336 RSF**

- Office Park Overlooks Charles River
- Centrally Located
- Locally based Landlord with 60 years experience, that offers quality customer service.
- Unique office setting that makes for a pleasant working environment.
- Abundant parking
- Quick and easy access to