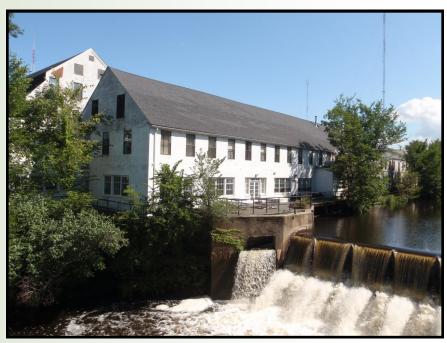

## ECHO BRIDGE OFFICE PARK

375 - 395 ELLIOT STREET NEWTON UPPER FALLS, MA

Attractive & unique office setting, in a prime location

This renovated historic mill building is strategically located in the southeast corner of the intersection of Rte. 9 and Rte. 128 (I-95), overlooking the Charles River, by the Newton/Wellesley town line. It offers attractive office space in a prime location at reasonable rates.

## Echo Bridge Office Park, Newton Upper Falls, MA

- Office Park Overlooks Charles River
- Centrally Located
- Locally based Landlord with 35 years experience, that offers quality customer service.
- Unique office setting that makes for a pleasant working environment.
- Abundant parking
- Quick and easy access to Rte. 128 & the Mass Pike