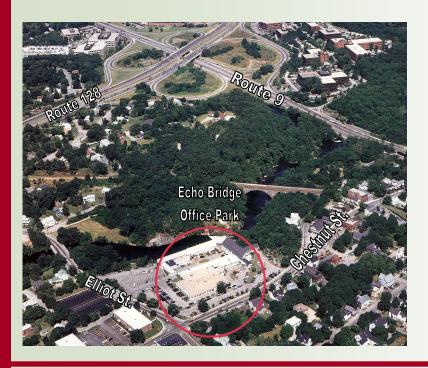

## ECHO BRIDGE OFFICE PARK

375 - 395 ELLIOT STREET NEWTON UPPER FALLS, MA

Attractive & unique office setting, in a prime location

This renovated historic mill building is strategically located in the southeast corner of the intersection of Rte. 9 and Rte. 128 (I-95), overlooking the Charles River, by the Newton/Wellesley town line. It offers attractive office space in a prime location at reasonable rates.

## Echo Bridge Office Park, Newton Upper Falls, MA

- Office Park Overlooks Charles River
- Centrally Located
- Locally based Landlord with 35 years experience, that offers quality customer service.
- Unique office setting that makes for a pleasant working environment.
- Abundant parking
- Quick and easy access to Rte. 128 & the Mass Pike