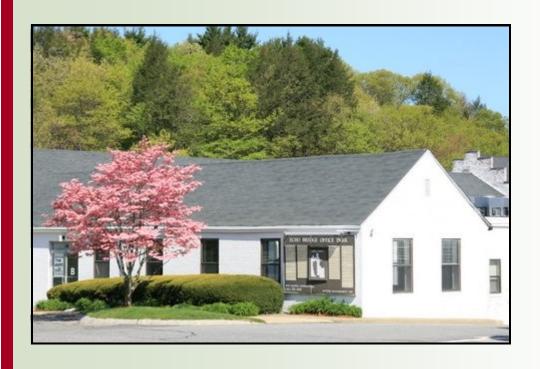

## ECHO BRIDGE OFFICE PARK

375 - 395 ELLIOT STREET NEWTON UPPER FALLS, MA

Attractive & unique office setting, in a prime location

This renovated historic mill building is strategically located in the southeast corner of the intersection of Rte. 9 and Rte. 128 (I-95), overlooking the Charles River, by the Newton/Wellesley town line. It offers attractive office space in a prime location at reasonable rates.

## Echo Bridge Office Park, Newton Upper Falls, MA

- Office Park Overlooks Charles River
- Centrally Located
- Locally based Landlord with 35 years experience, that offers quality customer service.
- Unique office setting that makes for a pleasant working environment.
- Abundant parking
- Quick and easy access to Rte. 128 & the Mass Pike