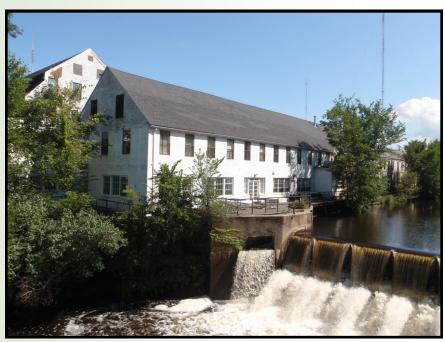

## ECHO BRIDGE OFFICE PARK

381 ELLIOT STREET NEWTON UPPER FALLS, MA

1,571 RSF

Attractive & unique office setting, in a prime location

This renovated historic mill building is strategically located in the southeast corner of the intersection of Rte. 9 and Rte. 128 (I-95), overlooking the Charles River, by the Newton/Wellesley town line. It offers attractive office space in a prime location at reasonable rates.