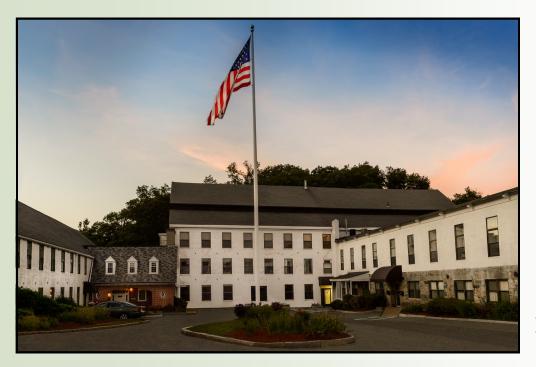

## ECHO BRIDGE OFFICE PARK

381 ELLIOT STREET NEWTON UPPER FALLS, MA

1,571 RSF

Attractive & unique office setting, in a prime location

This renovated historic mill building is strategically located in the southeast corner of the intersection of Rte. 9 and Rte. 128 (I-95), overlooking the Charles River, by the Newton/Wellesley town line. It offers attractive office space in a prime location at reasonable rates.

## Echo Bridge Office Park, Newton Upper Falls, MA

- Office Park Overlooks Charles River
- Centrally Located
- Locally based Landlord with 60 years experience, that offers quality customer service.
- Unique office setting that makes for a pleasant working environment.
- Abundant parking
- Quick and easy access to Rte. 128 & the Mass Pike