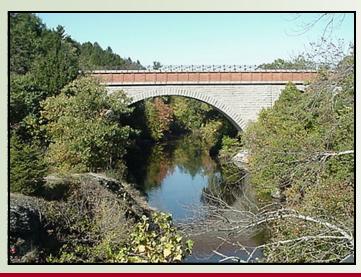

## ECHO BRIDGE OFFICE PARK

381 ELLIOT STREET NEWTON UPPER FALLS, MA

1,571 RSF

Attractive & unique office setting, in a prime location

This renovated historic mill building is strategically located in the southeast corner of the intersection of Rte. 9 and Rte. 128 (I-95), overlooking the Charles River, by the Newton/Wellesley town line. It offers attractive office space in a prime location at reasonable rates.