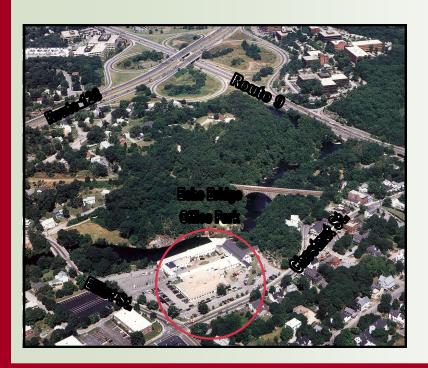

## ECHO BRIDGE OFFICE PARK

381 ELLIOT STREET NEWTON UPPER FALLS, MA

1,571 RSF

Attractive & unique office setting, in a prime location

This renovated historic mill building is strategically located in the southeast corner of the intersection of Rte. 9 and Rte. 128 (I-95), overlooking the Charles River, by the Newton/Wellesley town line. It offers attractive office space in a prime location at reasonable rates.

## Echo Bridge Office Park, Newton Upper Falls, MA

- Office Park Overlooks Charles River
- Centrally Located
- Locally based Landlord with 60 years experience, that offers quality customer service.
- Unique office setting that makes for a pleasant working environment.
- Abundant parking
- Quick and easy access to Rte. 128 & the Mass Pike