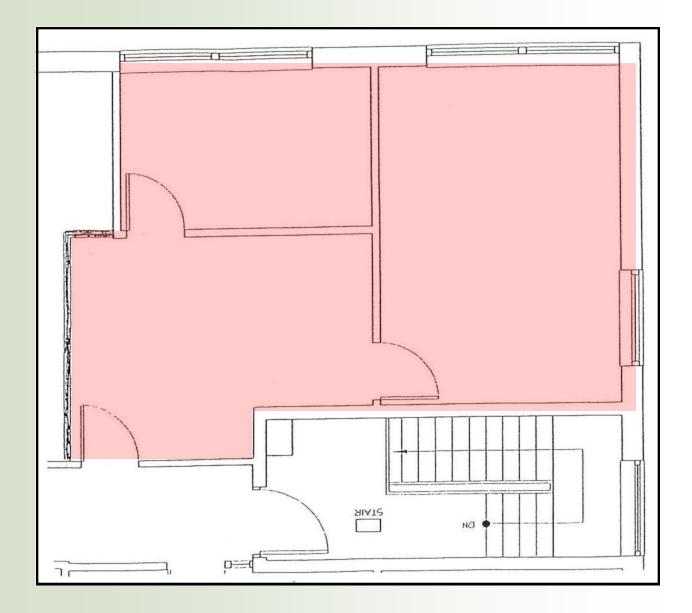

## OFFICE SUITE AVAILABLE: 606 R.S.F

- Affordable Wellesley Rental Rates
- Situated on eastbound side of Route 9 just 4 miles west of the junction of Routes 9 and 128
- Easily accessible from both eastbound and westbound sides of Route 9