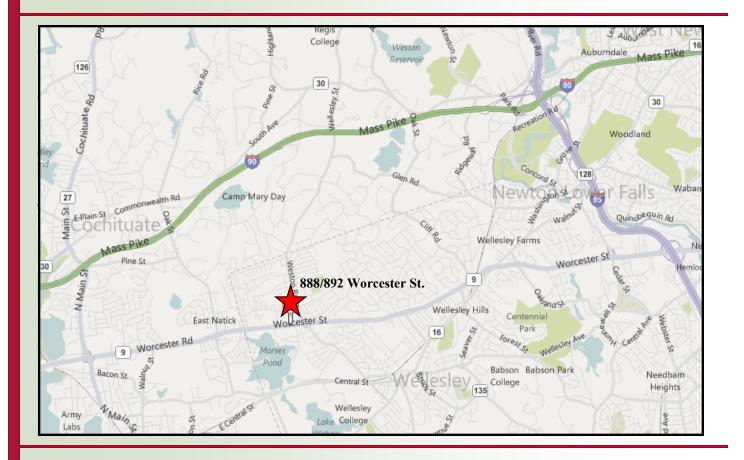

### OFFICE SUITE AVAILABLE: 1,419 R.S.F

- Affordable Wellesley Rental Rates
- Situated on eastbound side of Route 9 just 4 miles west of the junction of Routes 9 and 128
- Easily accessible from both eastbound and westbound sides of Route 9
- Lots of Parking