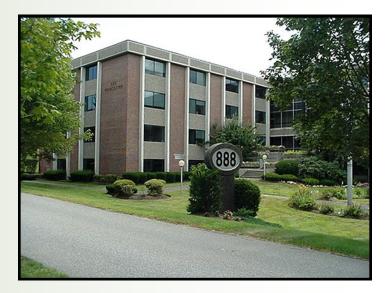

## 892 WORCESTER STREET

WELLESLEY, MA

Currently Available: 1,405 R.S.F.

An attractive two building office park totaling over 75,000 square feet.

Strategically located on Route 9 near the Wellesley/Natick line.

## OFFICE SUITE AVAILABLE: 1,405 R.S.F

- Affordable Wellesley Rental Rates
- Situated on eastbound side of Route 9 just 4 miles west of the junction of Routes 9 and 128
- Easily accessible from both eastbound and westbound sides of Route 9
- · Lots of Parking