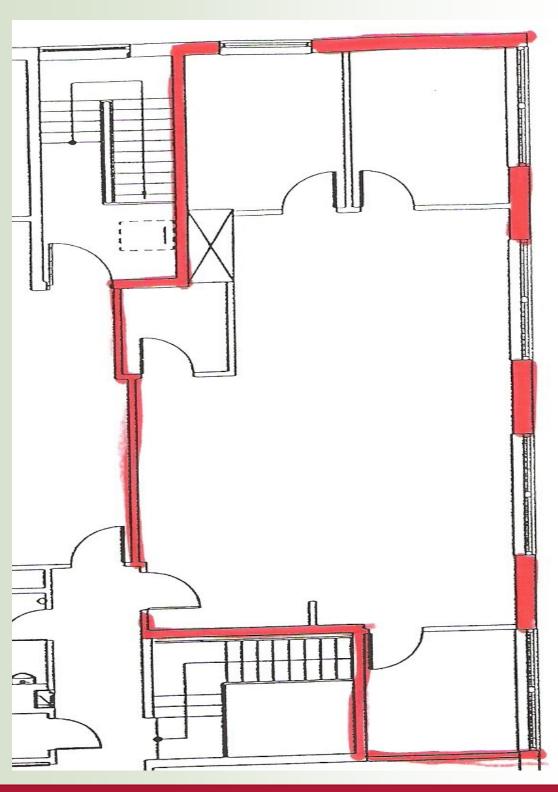

## OFFICE SUITE AVAILABLE: 1,405 R.S.F

- Affordable Wellesley Rental Rates
- Situated on eastbound side of Route 9 just 4 miles west of the junction of Routes 9 and 128
- Easily accessible from both eastbound and westbound sides of Route 9
- · Lots of Parking

## OFFICE SUITE AVAILABLE: 1,405 R.S.F

For more information: 781-235-4300 www.haynesmanagement.com