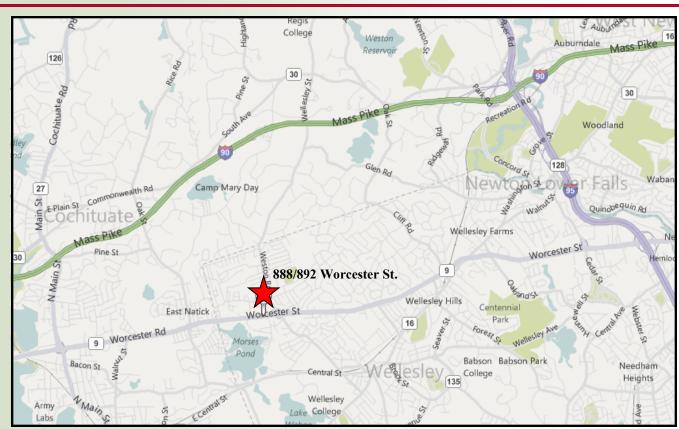

## 892 WORCESTER STREET

WELLESLEY, MA

Currently Available: 1,405 R.S.F.

An attractive two building office park totaling over 75,000 square feet.

Strategically located on Route 9 near the Wellesley/Natick line.

## OFFICE SUITE AVAILABLE: 1,405 R.S.F

- Affordable Wellesley Rental Rates
- Situated on eastbound side of Route 9 just 4 miles west of the junction of Routes 9 and 128
- Easily accessible from both eastbound and westbound sides of Route 9
- · Lots of Parking