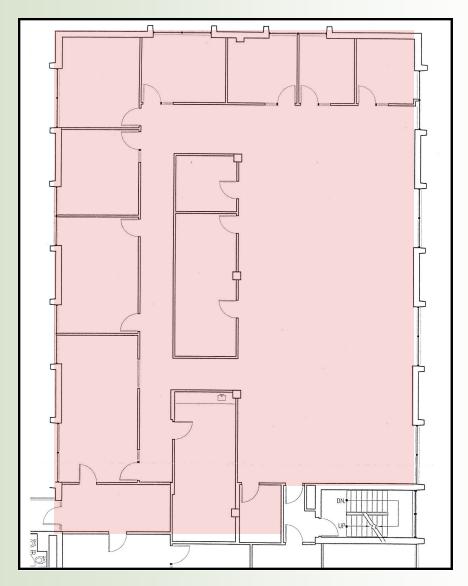

## OFFICE SUITE AVAILABLE: 5,930 R.S.F

- Affordable Wellesley Rental Rates
- Situated on eastbound side of Route 9 just 4 miles west of the junction of Routes 9 and 128
- Easily accessible from both eastbound and westbound sides of Route 9
- Lots of Parking

## OFFICE SUITE AVAILABLE: 5,930 R.S.F

For more information: 781-235-4300 www.haynesmanagement.com