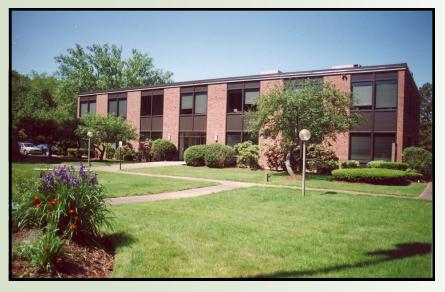

## 888/892 WORCESTER STREET

WELLESLEY, MA

Currently Available: 5.930 R.S.F.

An attractive two building office park totaling over 75,000 square feet.

Strategically located on Route 9 near the Wellesley/Natick line

## OFFICE SUITE AVAILABLE: 5,930 R.S.F

- Affordable Wellesley Rental Rates
- Situated on eastbound side of Route 9 just 4 miles west of the junction of Routes 9 and 128
- Easily accessible from both eastbound and westbound sides of Route 9
- Lots of Parking