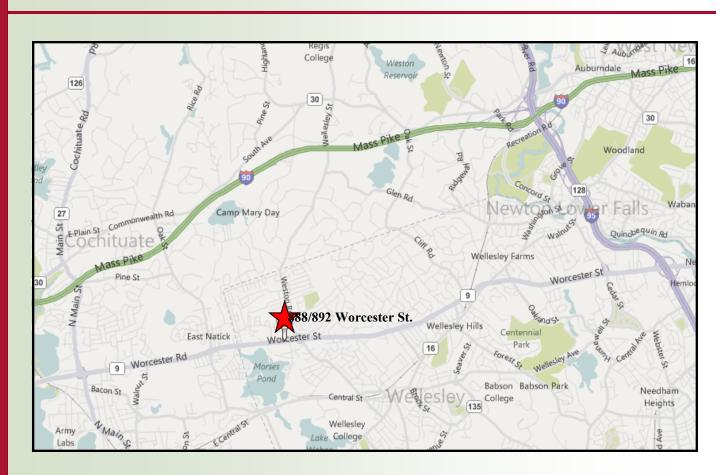

## 888/892 WORCESTER STREET

WELLESLEY, MA

Currently Available: 5.930 R.S.F.

An attractive two building office park totaling over 75,000 square feet.

Strategically located on Route 9 near the Wellesley/Natick line

## OFFICE SUITE AVAILABLE: 5,930 R.S.F

- Affordable Wellesley Rental Rates
- Situated on eastbound side of Route 9 just 4 miles west of the junction of Routes 9 and 128
- Easily accessible from both eastbound and westbound sides of Route 9
- Lots of Parking