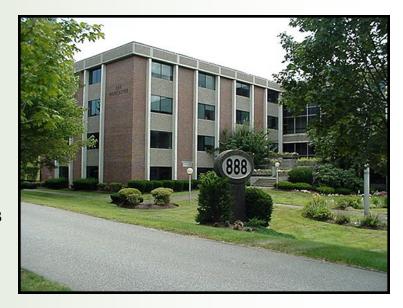

## 888/892 WORCESTER STREET

WELLESLEY, MA

Currently Available: 5.930 R.S.F.

An attractive two building office park totaling over 75,000 square feet.

Strategically located on Route 9 near the Wellesley/Natick line

## OFFICE SUITE AVAILABLE: 5,930 R.S.F

- Affordable Wellesley Rental Rates
- Situated on eastbound side of Route 9 just 4 miles west of the junction of Routes 9 and 128
- Easily accessible from both eastbound and westbound sides of Route 9
- Lots of Parking