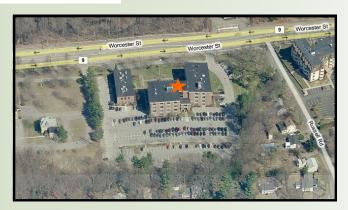

## 888/892 WORCESTER STREET

WELLESLEY, MA

Currently Available: 5.930 R.S.F.

An attractive two building office park totaling over 75,000 square feet.

Strategically located on Route 9 near the Wellesley/Natick line

## OFFICE SUITE AVAILABLE: 5,930 R.S.F

- Affordable Wellesley Rental Rates
- Situated on eastbound side of Route 9 just 4 miles west of the junction of Routes 9 and 128
- Easily accessible from both eastbound and westbound sides of Route 9
- Lots of Parking