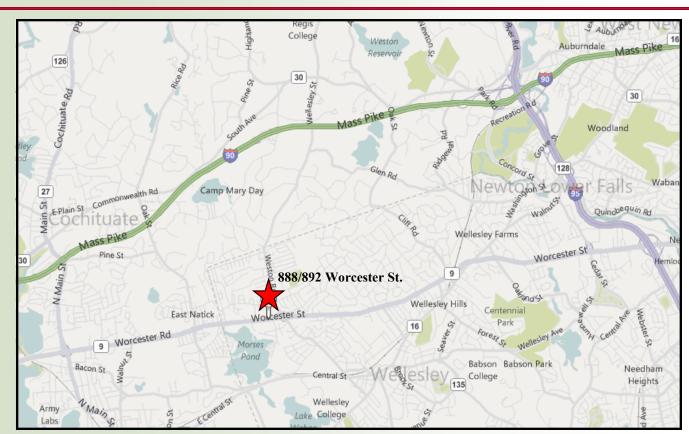

## **Currently Available: Executive Offices with Shared Amenities**

Strategically located on Route 9 near the Wellesley/Natick line.

HAYNES MANAGEMENT, INC.

The Suburban Office Experts

781-235-4300

www.haynesmanagement.com