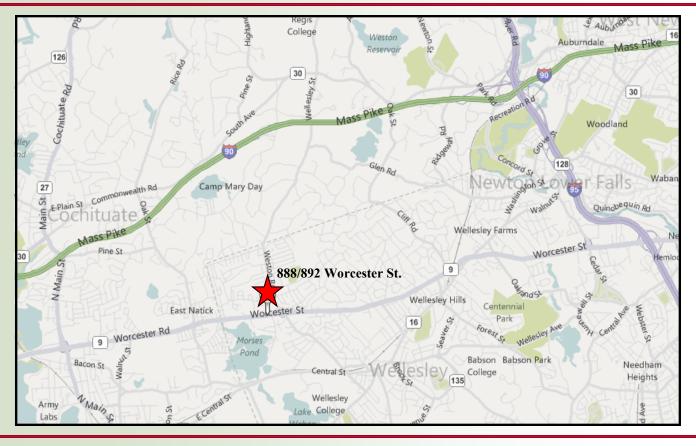

## 888 WORCESTER STREET WELLESLEY, MA

Currently Available: Single Office Suites

Strategically located on Route 9 near the Wellesley/Natick line.

HAYNES MANAGEMENT, INC. The Suburban Office Experts

781-235-4300 www.haynesmanagement.com