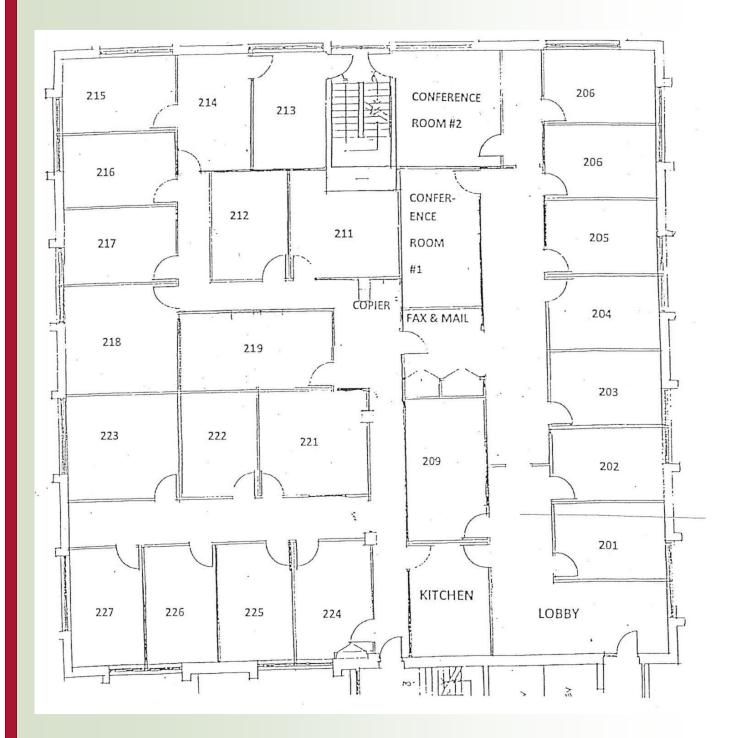

## **PRIVATE OFFICE SUITES AVAILABLE:**

- Furnished Office Suites
- Use of Two Common Conference Rooms
- Use of Common Kitchenette
- Common Waiting Room
- Use of Copier Machine (200 free copies per month)
- Use of Fax Machine
- Janitorial Services Provided
- Heat, AC and Electrical Power Included

## **PRIVATE OFFICE SUITES AVAILABLE**

For more information: 781-235-4300 www.haynesmanagement.com