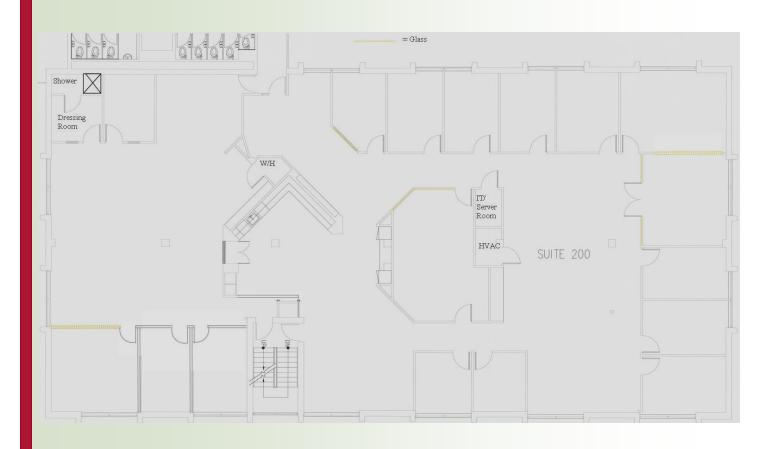

## OFFICE SUITE AVAILABLE: 8,823 R.S.F

- Affordable Wellesley Rental Rates
- Situated on eastbound side of Route 9 just 4 miles west of the junction of Routes 9 and 128
- Easily accessible from both eastbound and westbound sides of Route 9
- Lots of Parking

## OFFICE SUITE AVAILABLE: 8,823 R.S.F