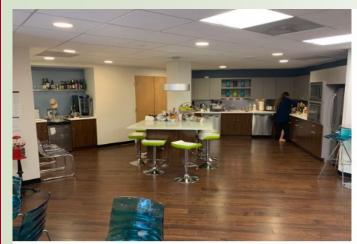

## OFFICE SUITE AVAILABLE: 8,823 R.S.F

- Affordable Wellesley Rental Rates
- Situated on eastbound side of Route 9 just 4 miles west of the junction of Routes 9 and 128
- Easily accessible from both eastbound and westbound sides of Route 9
- Lots of Parking

## OFFICE SUITE AVAILABLE: 8,823 R.S.F