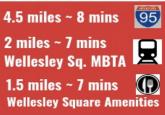

## OFFICE SUITE AVAILABLE: 8,823 R.S.F

- Affordable Wellesley Rental Rates
- Situated on eastbound side of Route 9 just 4 miles west of the junction of Routes 9 and 128
- Easily accessible from both eastbound and westbound sides of Route 9
- Lots of Parking