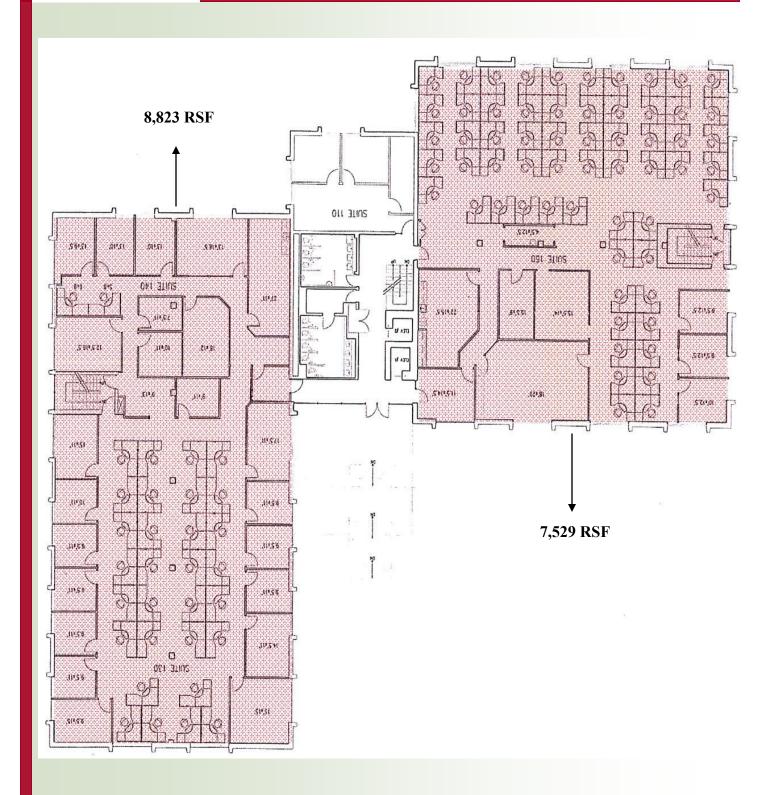

## 888 WORCESTER STREET

WELLESLEY, MA

Currently Available: 8,823 & 7,529 R.S.F. (Subdividable)

An attractive two building office park totaling over 75,000 square feet.

Strategically located on Route 9 near the Wellesley/Natick line

## OFFICE SUITES AVAILABLE: 8,823 & 7,529 R.S.F. (Subdividable)

For more information: 781-235-4300 www.haynesmanagement.com