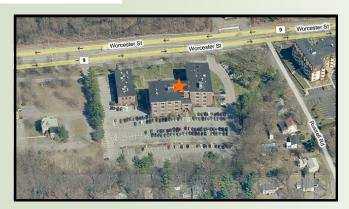

## 888/892 WORCESTER STREET

WELLESLEY, MA

Currently Available: 2,827 R.S.F.

An attractive two building office park totaling over 75,000 square feet.

Strategically located on Route 9 near the Wellesley/Natick line

## OFFICE SUITE AVAILABLE: 2,827 R.S.F

- Affordable Wellesley Rental Rates
- Situated on eastbound side of Route 9 just 4 miles west of the junction of Routes 9 and 128
- Easily accessible from both eastbound and westbound sides of Route 9
- Lots of Parking