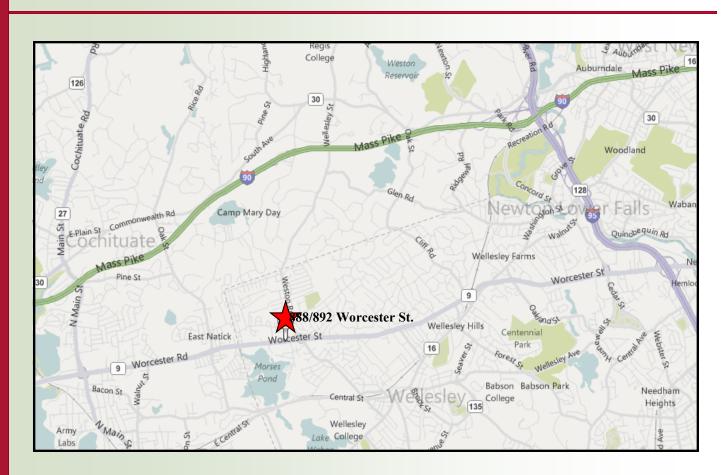

## 888/892 WORCESTER STREET

WELLESLEY, MA

Currently Available: 2,827 R.S.F.

An attractive two building office park totaling over 75,000 square feet.

Strategically located on Route 9 near the Wellesley/Natick line

## OFFICE SUITE AVAILABLE: 2,827 R.S.F

- Affordable Wellesley Rental Rates
- Situated on eastbound side of Route 9 just 4 miles west of the junction of Routes 9 and 128
- Easily accessible from both eastbound and westbound sides of Route 9
- Lots of Parking