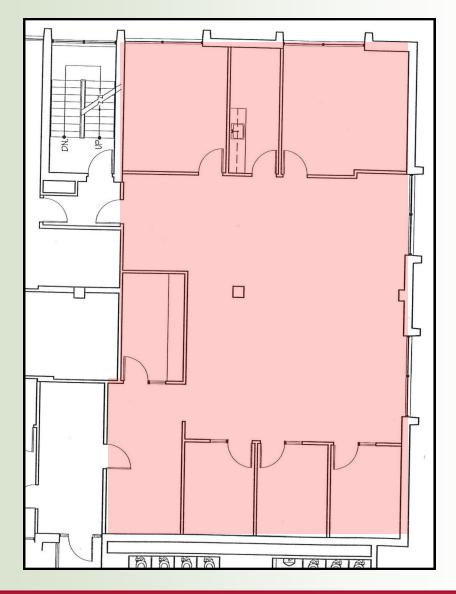

## OFFICE SUITE AVAILABLE: 2,827 R.S.F

- Affordable Wellesley Rental Rates
- Situated on eastbound side of Route 9 just 4 miles west of the junction of Routes 9 and 128
- Easily accessible from both eastbound and westbound sides of Route 9
- Lots of Parking

## OFFICE SUITE AVAILABLE: 2,827 R.S.F

For more information: 781-235-4300 www.haynesmanagement.com