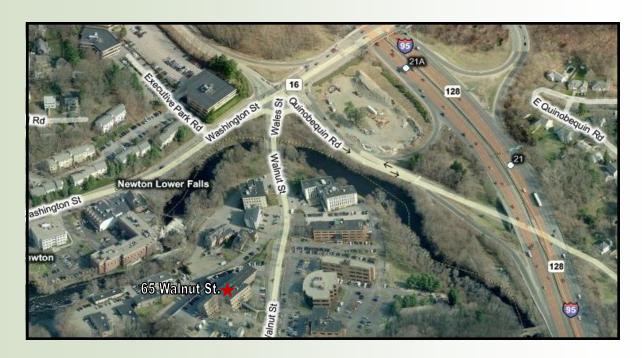

## 65 WALNUT STREET WELLESLEY

Located less than a 1/4 a mile from Newton-Wellesley Hospital

MEDICAL OFFICE SPACE Currently Available: 4,245 RSF

HAYNES MANAGEMENT, INC.

781-235-4300

www.haynesmanagement.com