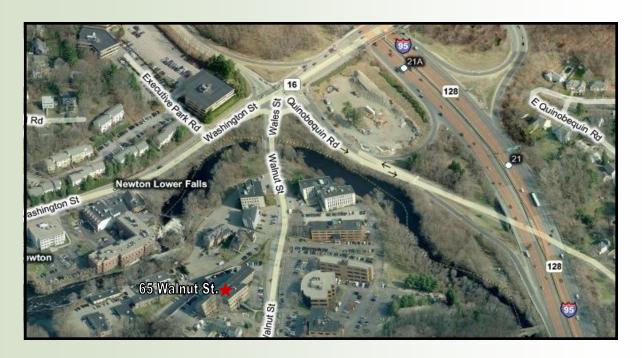

## WELLESLEY HILLS MEDICAL OFFICE SPACE

Located less than a 1/4 a mile from Newton-Wellesley Hospital

At the Junction of Route 16 and Route 128, providing excellent accessibility

Four story parking garage with more than half covered