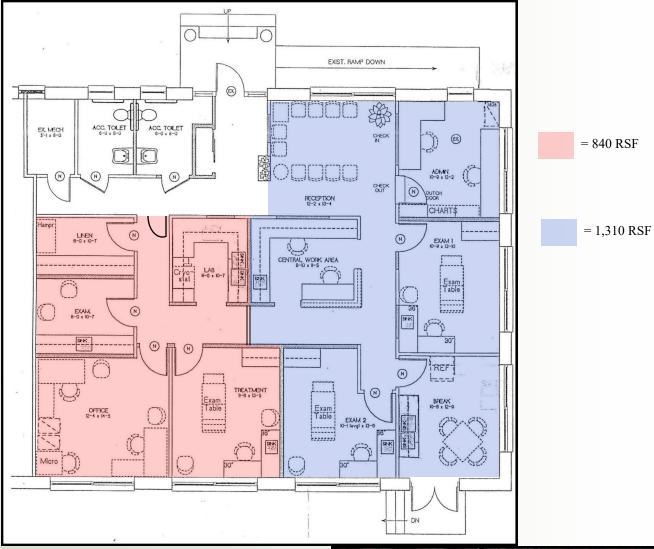

ILLS, MA



Currently Available:

Building #4 840-2,150 SF

### **Direct Entrance - Great Rate - Excellent Location**

49 Walnut Park #4 is part of a cluster of four small office buildings positioned on the banks of the Charles River.

It is situated by the junction of Routes 16 and 128 on the Wellesley/Newton town line, just south of the intersection of the Mass Turnpike and Route 128.



HAYNES MANAGEMENT, INC.

781-235-4300 www.haynesmanagement.com

All information furnished regarding this property is from sources deemed reliable and is submitted subject to errors, omissions, modifications and withdrawals without notice. No warranty or representation is made as to the accuracy of any information contained herein.

# HAYNES **MANAGEMENT INC.**

### 49 WALNUT PARK #4 Wellesley Hills, MA





For more information: 781-235-4300 www.haynesmanagement.com