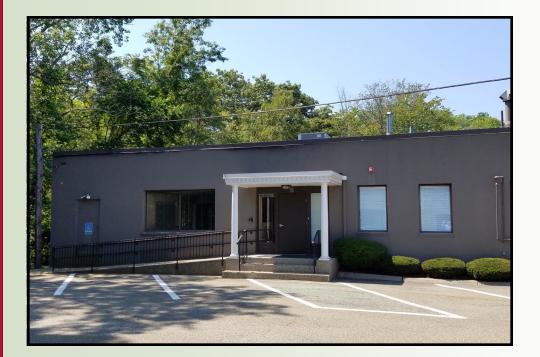

## **49 WALNUT PARK**

#### WELLESLEY HILLS, MA

Currently Available:

Building #4 840-2,150 SF

### **Direct Entrance - Great Rate - Excellent Location**

49 Walnut Park #4 is part of a cluster of four small office buildings positioned on the banks of the Charles River.

It is situated by the junction of Routes 16 and 128 on the Wellesley/Newton town line, just south of the intersection of the Mass Turnpike and Route 128.