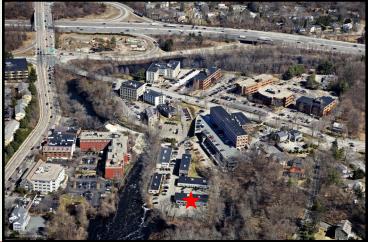

### **Direct Entrance - Great Rate - Excellent Location**

49 Walnut Park #4 is part of a cluster of four small office buildings positioned on the banks of the Charles River.

It is situated by the junction of Routes 16 and 128 on the Wellesley/Newton town line, just south of the intersection of the Mass Turnpike and Route 128.