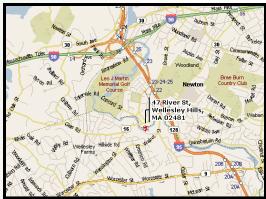

## **47 RIVER STREET WELLESLEY HILLS, MA**

**Excellent Wellesley Hills Location at a Reasonable Cost** Across the Street from the Charles River

> LOCATED 1/3 miles west of Junction of Routes 16 & 128 (I-95) Close to Mass Pike and Route 9