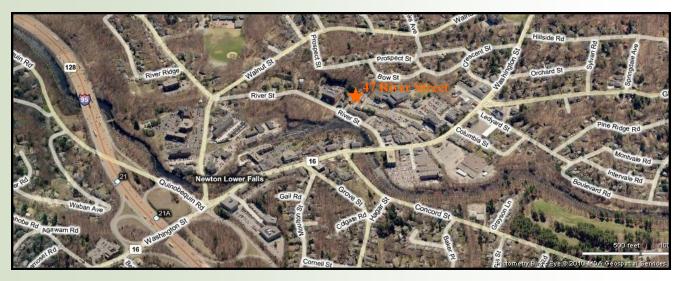

## **47 RIVER STREET WELLESLEY HILLS, MA**

**Excellent Wellesley Hills Location at a Reasonable Cost** Across the Street from the Charles River

> LOCATED 1/3 miles west of Junction of Routes 16 & 128 (I-95) Close to Mass Pike and Route 9