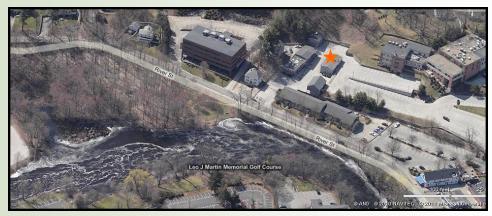

## **47 RIVER STREET WELLESLEY HILLS, MA**

**Excellent Wellesley Hills Location at a Reasonable Cost** Across the Street from the Charles River

> LOCATED 1/3 miles west of Junction of Routes 16 & 128 (I-95) Close to Mass Pike and Route 9