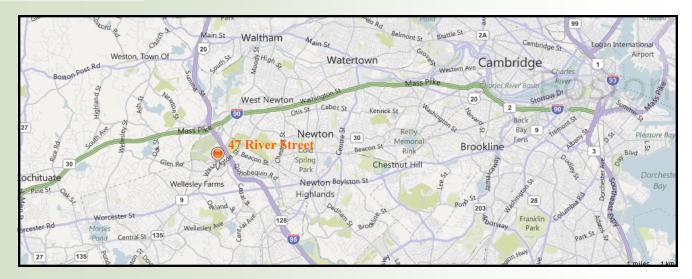

## **47 RIVER STREET WELLESLEY HILLS, MA**

**Excellent Wellesley Hills Location at a Reasonable Cost** Across the Street from the Charles River

> LOCATED 1/3 miles west of Junction of Routes 16 & 128 (I-95) Close to Mass Pike and Route 9