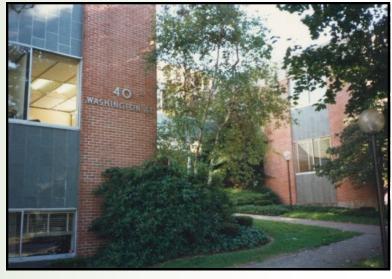

## **40 WASHINGTON STREET**

Wellesley Hills, MA

3,955 RSF on the First Floor

LOCATED JUST WEST OF THE JUNCTION OF RTE. 16 & 128

MANY AMENITIES WITHIN WALKING DISTANCE; SUCH AS: BANKS, HEALTH CLUB, RESTAURANTS, POST OFFICE AND MORE.

## OFFICE SUITE AVAILABLE: 3,955 r.s.f.

40 Washington Street is a three story, multi-tenant office building which is strategically situated near the junction of Route 16 and 128, providing quick and easy access to all major highways west of Boston.