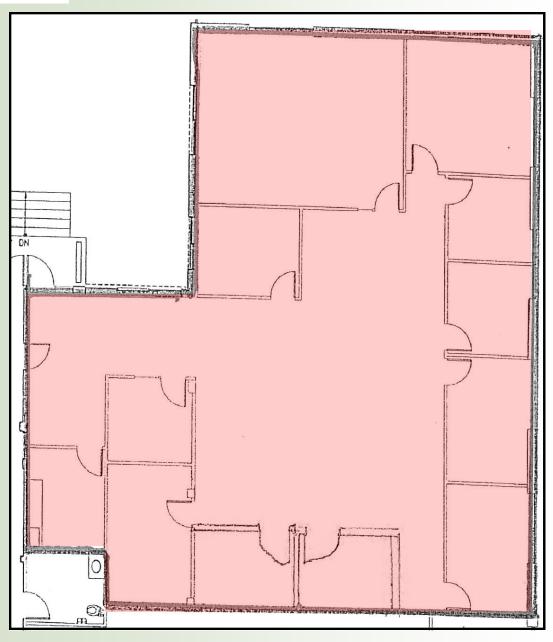

## OFFICE SUITE AVAILABLE: 3,955 RSF

For more information: 781-235-4300 www.haynesmanagement.com

## OFFICE SUITE AVAILABLE: 3,955 r.s.f.

40 Washington Street is a three story, multi-tenant office building which is strategically situated near the junction of Route 16 and 128, providing quick and easy access to all major highways west of Boston.