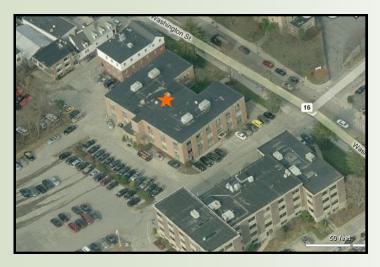

## **40 WASHINGTON STREET**

Wellesley Hills, MA

3,955 RSF on the First Floor

LOCATED JUST WEST OF THE JUNCTION OF RTE. 16 & 128

MANY AMENITIES WITHIN WALKING DISTANCE; SUCH AS: BANKS, HEALTH CLUB, RESTAURANTS, POST OFFICE AND MORE.

## OFFICE SUITE AVAILABLE: 3,955 r.s.f.

40 Washington Street is a three story, multi-tenant office building which is strategically situated near the junction of Route 16 and 128, providing quick and easy access to all major highways west of Boston.