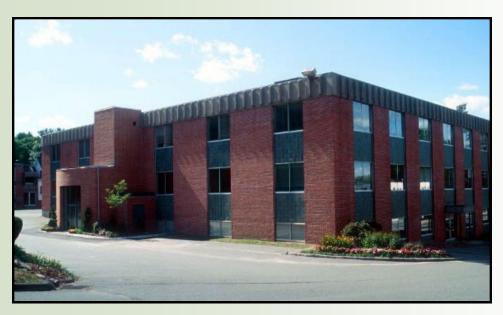

## **40 WASHINGTON STREET**

Wellesley Hills, MA

3,955 RSF on the First Floor

LOCATED JUST WEST OF THE JUNCTION OF RTE. 16 & 128

MANY AMENITIES WITHIN WALKING DISTANCE; SUCH AS: BANKS, HEALTH CLUB, RESTAURANTS, POST OFFICE AND MORE.

## OFFICE SUITE AVAILABLE: 3,955 r.s.f.

40 Washington Street is a three story, multi-tenant office building which is strategically situated near the junction of Route 16 and 128, providing quick and easy access to all major highways west of Boston.