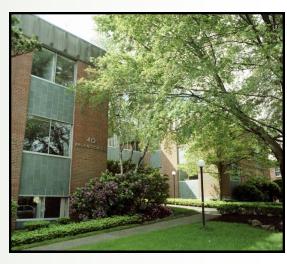

## **40 WASHINGTON STREET**

Wellesley Hills, MA

1,932 RSF on the First Floor

LOCATED JUST WEST OF THE JUNCTION OF RTE. 16 & 128

MANY AMENITIES WITHIN WALKING DISTANCE; SUCH AS: BANKS, HEALTH CLUB, RESTAURANTS, POST OFFICE AND MORE.

## OFFICE SUITE AVAILABLE: 1,932 r.s.f.

40 Washington Street is a three story, multi-tenant office building which is strategically situated near the junction of Route 16 and 128, providing quick and easy access to all major highways west of Boston.