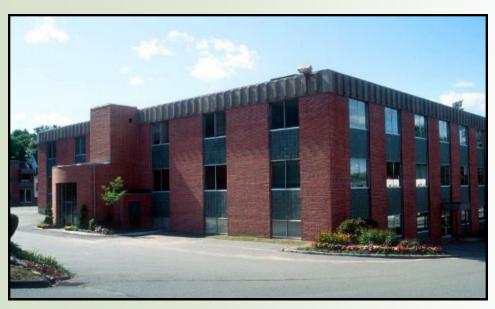

## **40 WASHINGTON STREET**

Wellesley Hills, MA

1,932 RSF on the First Floor

LOCATED JUST WEST OF THE JUNCTION OF RTE. 16 & 128

MANY AMENITIES WITHIN WALKING DISTANCE; SUCH AS: BANKS, HEALTH CLUB, RESTAURANTS, POST OFFICE AND MORE.

## OFFICE SUITE AVAILABLE: 1,932 r.s.f.

40 Washington Street is a three story, multi-tenant office building which is strategically situated near the junction of Route 16 and 128, providing quick and easy access to all major highways west of Boston.