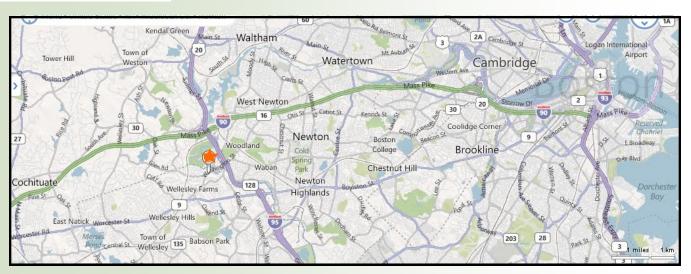

## **40 WASHINGTON STREET**

Wellesley Hills, MA

1,932 RSF on the First Floor

LOCATED JUST WEST OF THE JUNCTION OF RTE. 16 & 128

MANY AMENITIES WITHIN WALKING DISTANCE; SUCH AS: BANKS, HEALTH CLUB, RESTAURANTS, POST OFFICE AND MORE.

## OFFICE SUITE AVAILABLE: 1,932 r.s.f.

40 Washington Street is a three story, multi-tenant office building which is strategically situated near the junction of Route 16 and 128, providing quick and easy access to all major highways west of Boston.