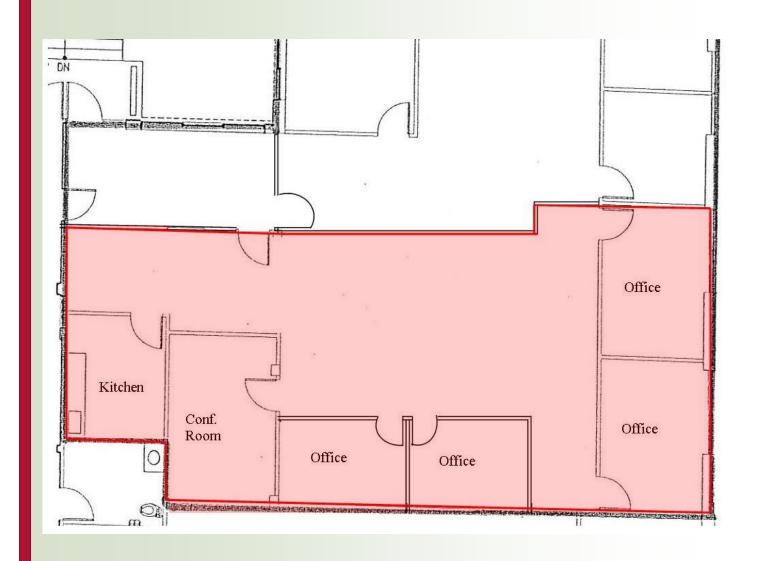

## OFFICE SUITE AVAILABLE: 1,932 RSF

For more information: 781-235-4300 www.haynesmanagement.com

## OFFICE SUITE AVAILABLE: 1,932 r.s.f.

40 Washington Street is a three story, multi-tenant office building which is strategically situated near the junction of Route 16 and 128, providing quick and easy access to all major highways west of Boston.