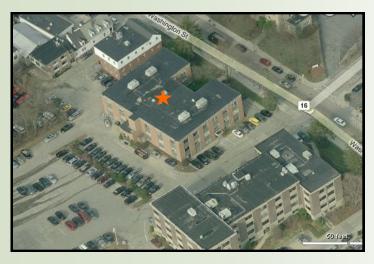

## **40 WASHINGTON STREET**

Wellesley Hills, MA

1,932 RSF on the First Floor

LOCATED JUST WEST OF THE JUNCTION OF RTE. 16 & 128

MANY AMENITIES WITHIN WALKING DISTANCE; SUCH AS: BANKS, HEALTH CLUB, RESTAURANTS, POST OFFICE AND MORE.

## OFFICE SUITE AVAILABLE: 1,932 r.s.f.

40 Washington Street is a three story, multi-tenant office building which is strategically situated near the junction of Route 16 and 128, providing quick and easy access to all major highways west of Boston.