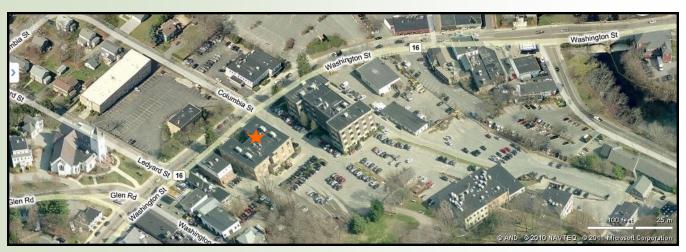

## **40 WASHINGTON STREET**

Wellesley Hills, MA

1,932 RSF on the First Floor

LOCATED JUST WEST OF THE JUNCTION OF RTE. 16 & 128

MANY AMENITIES WITHIN WALKING DISTANCE; SUCH AS: BANKS, HEALTH CLUB, RESTAURANTS, POST OFFICE AND MORE.

## OFFICE SUITE AVAILABLE: 1,932 r.s.f.

40 Washington Street is a three story, multi-tenant office building which is strategically situated near the junction of Route 16 and 128, providing quick and easy access to all major highways west of Boston.