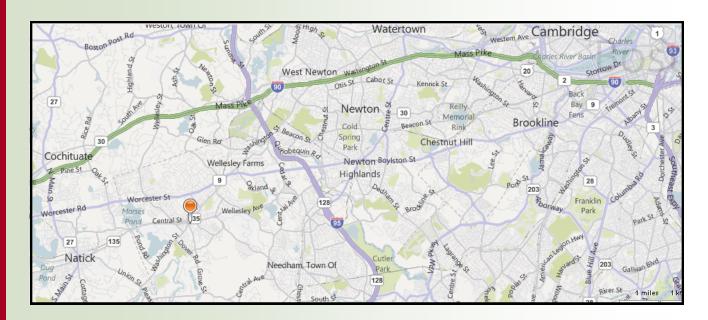

## OFFICE SUITE AVAILABLE: 812 R.S.F

- Locally based Landlord with 35 years experience, that offers quality customer service.
- · Located in the heart of Wellesley Square
- Many large windows providing excellent light
- On-site covered parking
- Many amenities at your doorstep