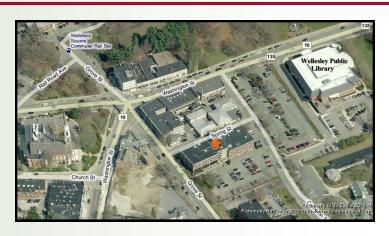

## OFFICE SUITE AVAILABLE: 812 R.S.F

- Locally based Landlord with 35 years experience, that offers quality customer service.
- · Located in the heart of Wellesley Square
- Many large windows providing excellent light
- On-site covered parking
- Many amenities at your doorstep