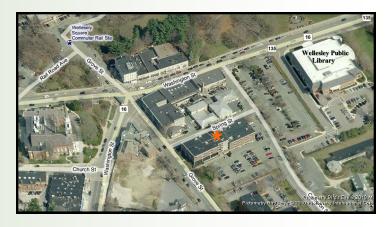

## **40 GROVE STREET**

WELLESLEY, MA

## OFFICE SUITE AVAILABLE: 2,043 R.S.F

- Locally based Landlord with 35 years experience, that offers quality customer service.
- Located in the heart of Wellesley Square
- Many large windows providing excellent light
- On-site covered parking
- Many amenities at your doorstep