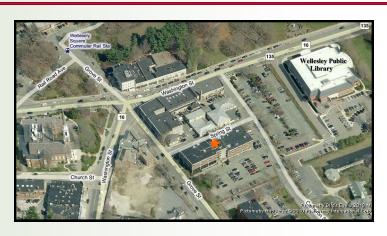

## OFFICE SUITE AVAILABLE: 1,647 R.S.F

- Locally based Landlord with 35 years experience, that offers quality customer service.
- · Located in the heart of Wellesley Square
- Many large windows providing excellent light
- On-site covered parking
- Many amenities at your doorstep