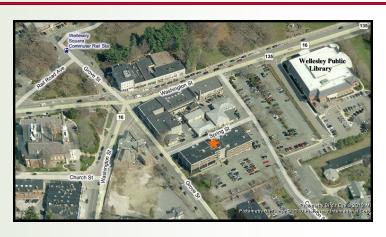

## OFFICE SUITE AVAILABLE: 1,306 R.S.F

- Locally based Landlord with 35 years experience, that offers quality customer service.
- · Located in the heart of Wellesley Square
- Many large windows providing excellent light
- On-site covered parking
- Many amenities at your doorstep