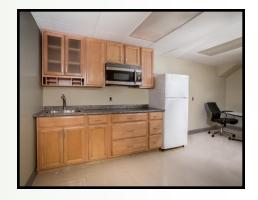

## ~ WHAT'S INCLUDED ~

- Conference table with seating for 12 Additional seating also available
- 65" TV with HDMI cord and Mini Display Port cord for presentations
- Free Wi-Fi Internet
- Kitchen area with refrigerator, microwave, coffee maker and supplies
- Whiteboard

The Center includes a conference table with seating for 12 people. Additional seating is also available. There is a 65" TV for connection to your computer, smartphone or tablet for presentations and video. Free Wi-Fi internet is available along with a whiteboard. The separate kitchen area has a refrigerator, microwave and a coffee maker with all supplies for serving your guests coffee and tea. Many local vendors are available to deliver breakfast and lunch.