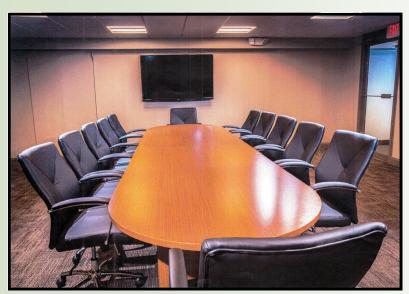

## ~ WHAT'S INCLUDED ~

- Conference table with seating for 12 Additional seating also available
- 65" TV with HDMI cord and Mini Display Port cord for presentations
- Free Wi-Fi Internet
- Kitchen area with refrigerator, microwave, coffee maker and supplies
- Whiteboard

The Center includes a conference table with seating for 12 people. Additional seating is also available. There is a 65" TV for connection to your computer, smartphone or tablet for presentations and video. Free Wi-Fi internet is available along with a whiteboard. The separate kitchen area has a refrigerator, microwave and a coffee maker with all supplies for serving your guests coffee and tea. Many local vendors are available to deliver breakfast and lunch.