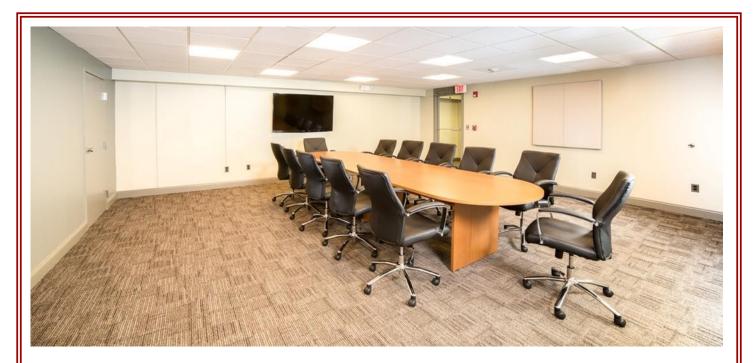

## ~ WHAT'S INCLUDED ~

- Conference table with seating for 12 Additional seating also available
- 65" TV with HDMI cord and Mini Display Port cord for presentations
- Free Wi-Fi Internet
- Kitchen area with refrigerator, microwave, coffee maker and supplies
- Whiteboard

The Center includes a conference table with seating for 12 people. Additional seating is also available. There is a 65" TV for connection to your computer, smartphone or tablet for presentations and video. Free Wi-Fi internet is available along with a whiteboard. The separate kitchen area has a refrigerator, microwave and a coffee maker with all supplies for serving your guests coffee and tea. Many local vendors are available to deliver breakfast and lunch.